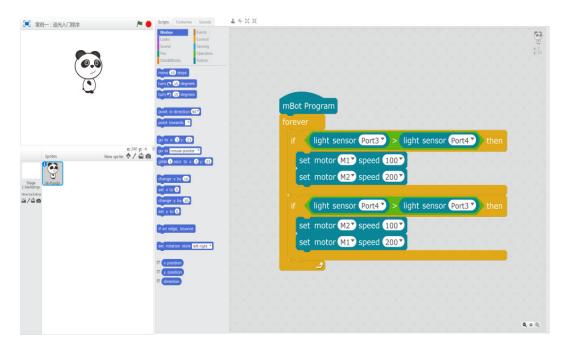

## **Graphical Programming**

When add-on pack meets graphical programming...

Vitalize your mBot through programming, just like building blocks!

| Specifications                             |                                            |
|--------------------------------------------|--------------------------------------------|
| SKU                                        | 98056                                      |
| Product Name                               | mBot Add-on Pack Interactive Light & Sound |
| Category                                   | Add-on Pack                                |
| Weight                                     | 8.82 oz                                    |
| Package Dimension<br>(Height×Width×Length) | 3.94 x 2.36 x 5.90 inch                    |