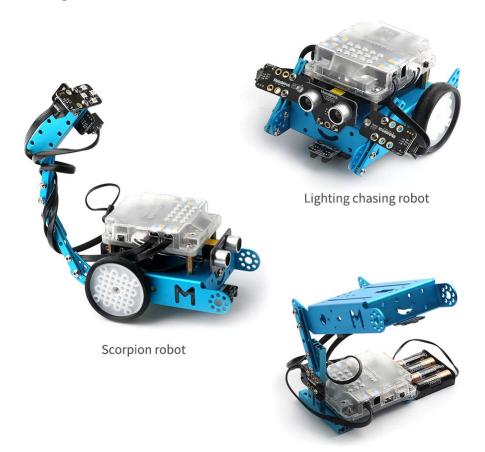

# mBot Add-on Pack Interactive Light & Sound

SKU: 98056 Weight: 250.00 Gram

Intelligent voice-activated desk light

mBot Add-on Pack Interactive Light & Sound is a 3-in-1 pack based on mBot. You can construct "lighting chasing robot", "Scorpion robot" and "Intelligent voice-activated desk light " with mBot and the components in this pack. Each one has infinite possibility.

### The first stop: Light chasing robot

We feel the light with our eyes. Do you know that mBot also has eyes? Where there is light, there is it.

## The second stop: Scorpion robot

Clap your hands to stimulate its recognition to sound, And recognize the color to enhance reaction capability. Enjoy the integration of light and sound on mBot.

#### The third stop: Intelligent desk light

Children are always curious.

They imitate others and try new things around them.

Change mBot into their own desk light.

Touch it, and make sound to control the light.