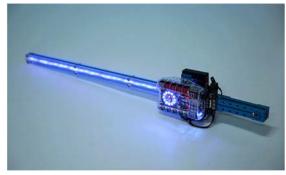

#### Go Hero! Pick up your Laser Sword. Let's fight side by side!

Lightsaber is a decisive weapon in the world of the Star Wars. Now just buy an expansion pack, and then you can transform your mBot Ranger into a Laser Sword of your own. You will take great pleasure in DIY through reproducing the lightsaber effects as shown in the film and improving your do-it-yourself ability.

Lightsaber

**Auroral Sword** 

**Varying-color Charge Sword** 

**Rainbow Sword** 

2. Support mBlock and Makeblock programming, so that you can define Laser Swords at free will.

3. Support four control modes including gravity sensor, sound control, light control and touch control, thus allowing you to play Laser Sword in endless ways.