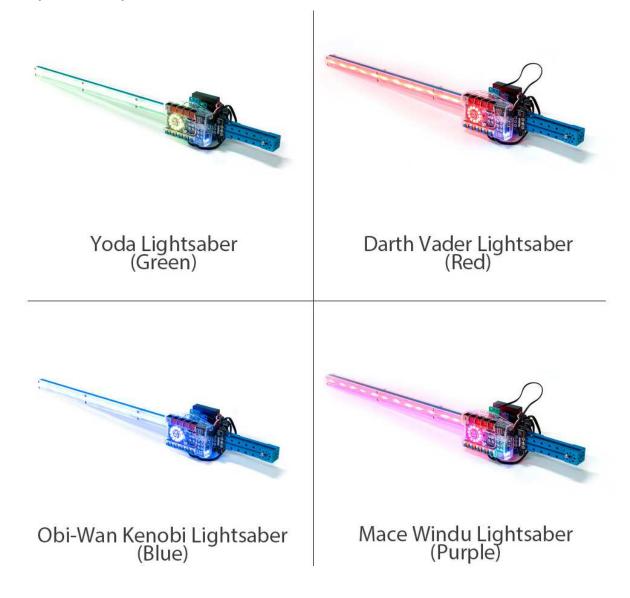

## Three Characteristics:

1. There are Various preset cool light effects, like Lightsaber, Varying-color Charge Sword, Auroral Sword, Rainbow Sword, Breath-taking Sword, Sound Control Lamp, Optical Control Lamp and many other light effects.

Lightsaber

**Auroral Sword** 

**Varying-color Charge Sword** 

**Rainbow Sword** 

2. Support mBlock and Makeblock programming, so that you can define Laser Swords at free will.

3. Support four control modes including gravity sensor, sound control, light control and touch control, thus allowing you to play Laser Sword in endless ways.