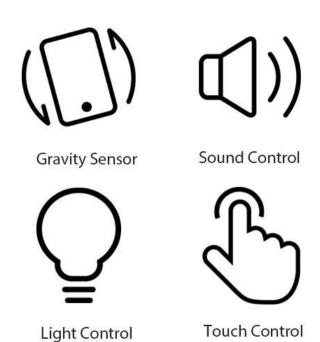

Lightsaber

**Auroral Sword** 

**Varying-color Charge Sword** 

**Rainbow Sword** 

2. Support mBlock and Makeblock programming, so that you can define Laser Swords at free will.

3. Support four control modes including gravity sensor, sound control, light control and touch control, thus allowing you to play Laser Sword in endless ways.