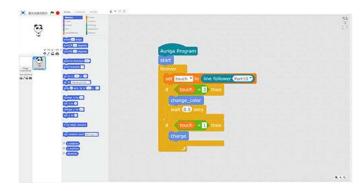

Lightsaber

**Auroral Sword** 

**Varying-color Charge Sword** 

**Rainbow Sword** 

2. Support mBlock and Makeblock programming, so that you can define Laser Swords at free will.

3. Support four control modes including gravity sensor, sound control, light control and touch control, thus allowing you to play Laser Sword in endless ways.