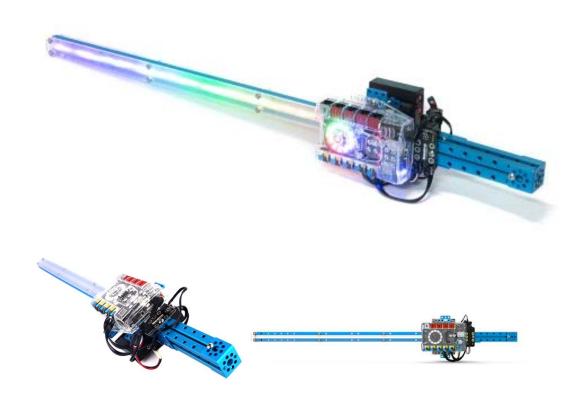

# mBot Ranger Add-on Pack Laser Sword

SKU: 98062 Weight: 650.00 Gram

# mBotRanger Add-on Pack Laser Sword

#### Go Hero! Pick up your Laser Sword. Let's fight side by side!

Lightsaber is a decisive weapon in the world of the Star Wars. Now just buy an expansion pack, and then you can transform your mBot Ranger into a Laser Sword of your own. You will take great pleasure in DIY through reproducing the lightsaber effects as shown in the film and improving your do-it-yourself ability.