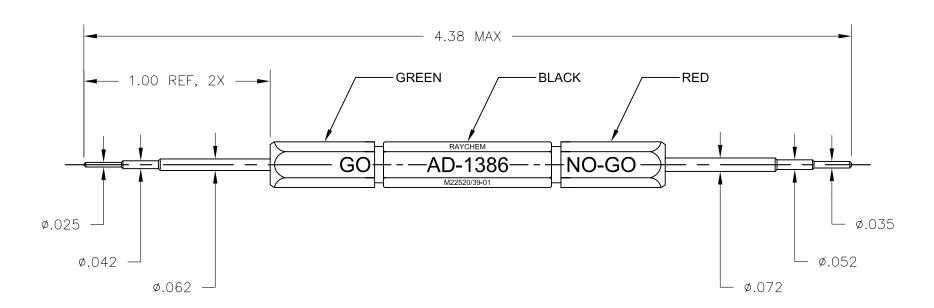

## NOTES:

- 1. THIS GAUGE SHALL BE USED TO GAUGE RAYCHEM AD-1377 AND AD-1377S CRIMP TOOLS.
- 2. GAUGE IS TO BE PACKAGED IN TRANSPARENT PLASTIC VIAL.
- 3. TOLERANCES ARE: 'GO' GAUGE:  $^{+.0005}_{-.0000}$  'NO GO' GAUGE:  $^{+.0000}_{-.0005}$
- 4. THE AD-1386 CRIMP TOOL GAUGE SHALL MEET THE APPLICABLE PERFORMANCE AND CONSTRUCTION REQUIREMENTS OF MIL-DTL-22520/39.