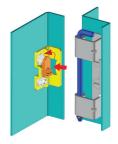

Position 1 - Closed door

Position 2 - After the door is opened, cam is rotated 90° with a screwdriver

Position 3 - The cover is removed

**Hinge Rotation Angle** 

Note: Nuts are not supplied

| Item Number | Hinge Rotation | Material | Finish | Version | Stud |
|-------------|----------------|----------|--------|---------|------|
| 9956320     | 110°           | Steel    | Zinc   | 2       | No   |
| 9956321     | 110°           | Steel    | Zinc   | 2       | Yes  |