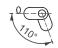

Position 1 - Closed door

Position 2 - After the door is opened, cam is rotated 90° with a screwdriver

Position 3 - The cover is removed

**Hinge Rotation Angle** 

Note: Nuts are not supplied

| Item Number | Hinge Rotation | Material | Finish | Version | Stud |
|-------------|----------------|----------|--------|---------|------|
| 9956320     | 110°           | Steel    | Zinc   | 2       | No   |
| 9956321     | 110°           | Steel    | Zinc   | 2       | Yes  |