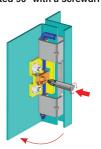

Position 1 - Closed door

Position 2 - After the door is opened, cam is rotated 90° with a screwdriver

Position 3 - The cover is removed

**Hinge Rotation Angle** 

Note: Nuts are not supplied

| Item Number | Hinge Rotation | Material | Finish | Version | Stud |
|-------------|----------------|----------|--------|---------|------|
| 9956320     | 110°           | Steel    | Zinc   | 2       | No   |
| 9956321     | 110°           | Steel    | Zinc   | 2       | Yes  |