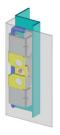

## **CONCEALED HINGE**

## Version 2 107.0 mm Ø6.0 mm Ø7.0 mm

Stud version

Specifications

• Material:

Body: Steel

Welding Part: Zinc Alloy (Zamak) DIN-EN 1774-ZnAl4Cu1

Body: Zinc plated Welding Part: Zinc plated

## Features

- Suitable for heavy-duty applications
- Suitable for Left- and right-hand applications
- Suitable for 25 mm bend door enclosures
- Door part can be removed
- Applications: Electric panels, machinery covers