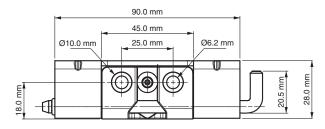

## Version 2 107.0 mm Ø6.0 mm Ø7.0 mm

Stud version

Specifications

• Material:

Body: Steel

Welding Part: Zinc Alloy (Zamak) DIN-EN 1774-ZnAl4Cu1

Body: Zinc plated Welding Part: Zinc plated