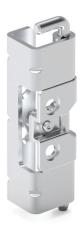

## **CONCEALED HINGE**

## Features

- Suitable for heavy-duty applications
- Suitable for Left- and right-hand applications
- Suitable for 25 mm bend door enclosures
- Door part can be removed
- Applications: Electric panels, machinery covers