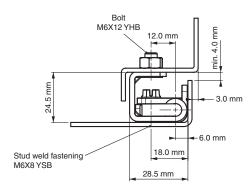

Position 1 - Closed door

Position 2 - After the door is opened, cam is rotated 90° with a screwdriver

Position 3 - The cover is removed

**Hinge Rotation Angle** 

Note: Nuts are not supplied

| Item Number | Hinge Rotation | Material | Finish | Version | Stud |
|-------------|----------------|----------|--------|---------|------|
| 9956320     | 110°           | Steel    | Zinc   | 2       | No   |
| 9956321     | 110°           | Steel    | Zinc   | 2       | Yes  |