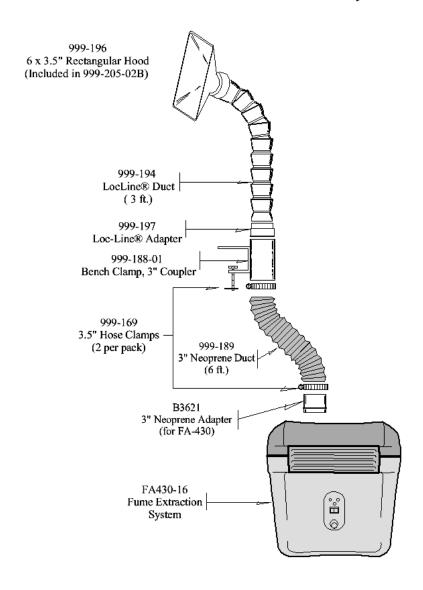

## HAKCO DUCT KIT

999-205-02B Loc-Line® Duct Kit

## **Assembly Instructions**

NOTE: Ensure the Neoprene Duct is attached to the longer side of the Neoprene Duct Adapter as measured from the flange.

Loc-Line® is a registered trademark of Lockwood Products