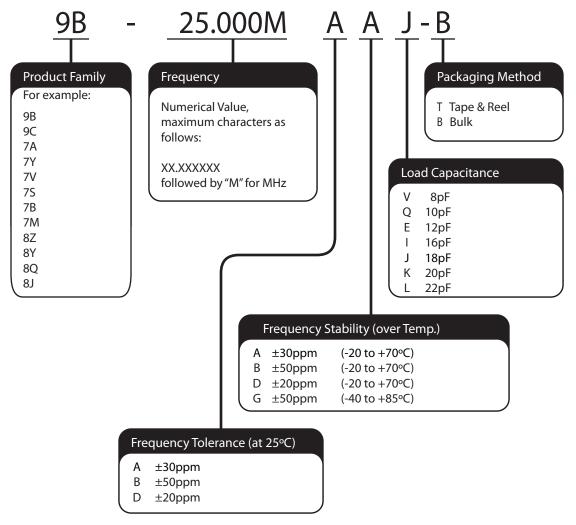

## Quartz Crystal Part Numbering System - Basic MHz

Example Part Number: 9B-25.000MAAJ-B