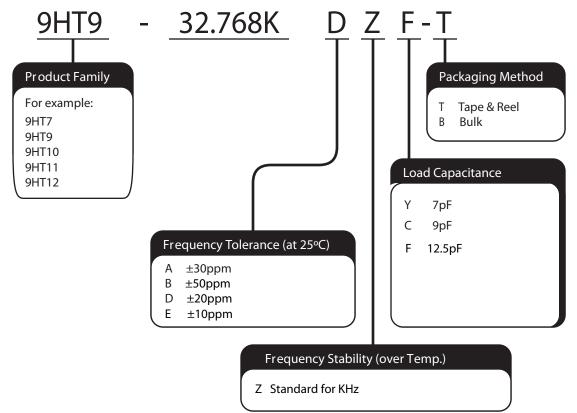

## Quart Crystal Part Numbering System - 32.768KHz

Example Part Number: 9HT9-32.768KDZF-T