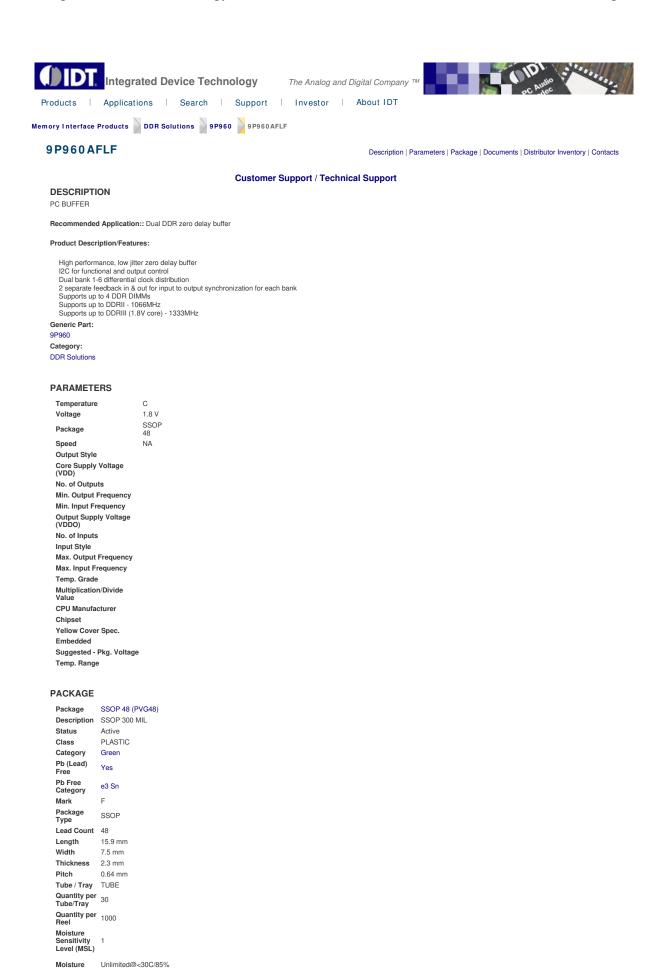

Exposure RH
Floor Life
Peak Reflow 260°C
Rebake Conditions
Related
Package View documents
Documents

## **DOCUMENTS**

Title Size Revision Date Type PC Clocks Contact Info 61 KB 05/29/2007 Misc **Product Change Notice** PCN# : TB1010-01 Remove Country of Origin from Package Bottom 677 KB 11/21/2010 PCN# : A0807-02R1 Copper Bond Wire for SSOP, SOIC and TSSOP 144 KB 01/06/2009 PCN#: A0807-02 Copper Bond Wire for SSOP, SOIC and TSSOP 144 KB 07/30/2008