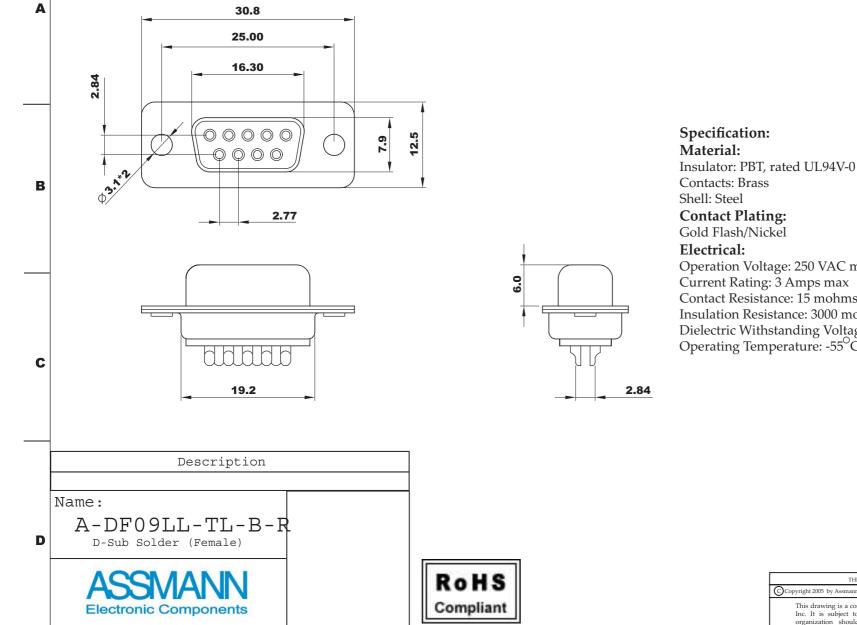

## Operation Voltage: 250 VAC max. Current Rating: 3 Amps max Contact Resistance: 15 mohms max Insulation Resistance: 3000 mohms min @ 500 VDC Dielectric Withstanding Voltage: 1000 Vac/minute Operating Temperature: -55<sup>o</sup>C to +105<sup>o</sup>C