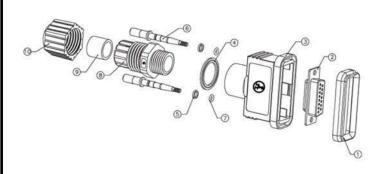

| RoHS      | $\left[ \right]$ |
|-----------|------------------|
| Compliant |                  |

ITEM NO. A-DF09-HOOD-WP-R (9 Contacts) A-DF15-HOOD-WP-R (15 Contacts) A-DF25-HOOD-WP-R (25 Contacts)

TITLE

Waterproof D-Sub Backshell w/DB Female, Standard

| Dimensions      |      |      |      |  |
|-----------------|------|------|------|--|
| No. of contacts | А    | В    | С    |  |
| 09              | 66.8 | 20.9 | 42.4 |  |
| 15              | 82.5 | 20.9 | 50.6 |  |
| 25              | 92.0 | 21.0 | 64.4 |  |

## Notes:

Waterproof Rate: IP67

• Housing: Black, ABS

• Pin: Copper Alloy, Gold Plated

• 22-26 AWG is recommended

Toll Free: 1-877-277-6266 • Email: info@assmann.us

THIS DRAWING IS UNPUBLISHED ©Copyright 2011 by Assmann WSW components All International Rights Reserved