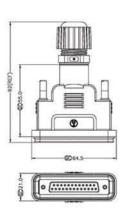

Waterproof D-Sub Backshell w/DB Female, Standard

| Dimensions      |      |      |      |  |
|-----------------|------|------|------|--|
| No. of contacts | А    | В    | С    |  |
| 09              | 66.8 | 20.9 | 42.4 |  |
| 15              | 82.5 | 20.9 | 50.6 |  |
| 25              | 92.0 | 21.0 | 64.4 |  |

## Notes:

Waterproof Rate: IP67

• Housing: Black, ABS

• Pin: Copper Alloy, Gold Plated

• 22-26 AWG is recommended

Toll Free: 1-877-277-6266 • Email: info@assmann.us

THIS DRAWING IS UNPUBLISHED ©Copyright 2011 by Assmann WSW components All International Rights Reserved