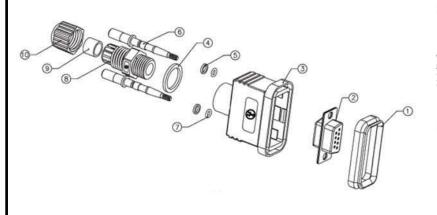

| RoHS      | $\left[ \right]$ |
|-----------|------------------|
| Compliant |                  |

ITEM NO. A-DF09-HOOD-WP-R (9 Contacts) A-DF15-HOOD-WP-R (15 Contacts) A-DF25-HOOD-WP-R (25 Contacts)

TITLE

Waterproof D-Sub Backshell w/DB Female, Standard

| Dimensions      |      |      |      |  |
|-----------------|------|------|------|--|
| No. of contacts | А    | В    | С    |  |
| 09              | 66.8 | 20.9 | 42.4 |  |
| 15              | 82.5 | 20.9 | 50.6 |  |
| 25              | 92.0 | 21.0 | 64.4 |  |

## Notes:

Waterproof Rate: IP67

• Housing: Black, ABS

• Pin: Copper Alloy, Gold Plated

• 22-26 AWG is recommended

Toll Free: 1-877-277-6266 • Email: info@assmann.us

THIS DRAWING IS UNPUBLISHED ©Copyright 2011 by Assmann WSW components All International Rights Reserved