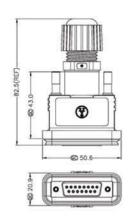

Waterproof D-Sub Backshell w/DB Female, Standard

| Dimensions      |      |      |      |  |
|-----------------|------|------|------|--|
| No. of contacts | А    | В    | С    |  |
| 09              | 66.8 | 20.9 | 42.4 |  |
| 15              | 82.5 | 20.9 | 50.6 |  |
| 25              | 92.0 | 21.0 | 64.4 |  |