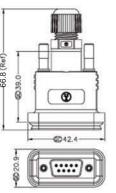

Waterproof D-Sub Backshell w/DB Female, Standard

| Dimensions      |      |      |      |  |
|-----------------|------|------|------|--|
| No. of contacts | А    | В    | С    |  |
| 09              | 66.8 | 20.9 | 42.4 |  |
| 15              | 82.5 | 20.9 | 50.6 |  |
| 25              | 92.0 | 21.0 | 64.4 |  |