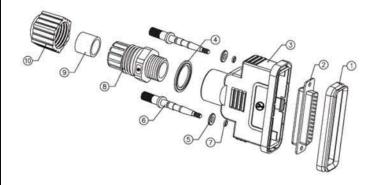

| RoHS      | $\left[ \right]$ |
|-----------|------------------|
| Compliant |                  |

ITEM NO. A-DF09-HOOD-WP-R (9 Contacts) A-DF15-HOOD-WP-R (15 Contacts) A-DF25-HOOD-WP-R (25 Contacts)

TITLE

Waterproof D-Sub Backshell w/DB Female, Standard

| Dimensions      |      |      |      |  |
|-----------------|------|------|------|--|
| No. of contacts | А    | В    | С    |  |
| 09              | 66.8 | 20.9 | 42.4 |  |
| 15              | 82.5 | 20.9 | 50.6 |  |
| 25              | 92.0 | 21.0 | 64.4 |  |

## Notes:

Waterproof Rate: IP67

• Housing: Black, ABS

• Pin: Copper Alloy, Gold Plated

• 22-26 AWG is recommended

Toll Free: 1-877-277-6266 • Email: info@assmann.us

THIS DRAWING IS UNPUBLISHED ©Copyright 2011 by Assmann WSW components All International Rights Reserved