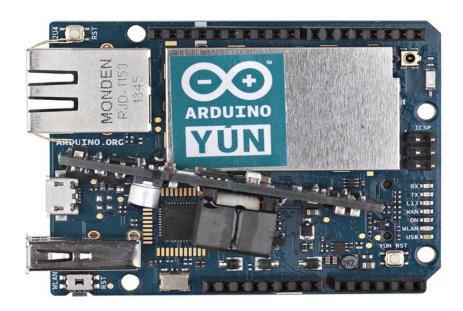

## **Arduino Yun WITH PoE**

Model: A000003

## **DESCRIPTION**

Arduino YÚN is the first member of a new groundbreaking line of wifi products combining the power Linux with ease of use of Arduino.

Supplied WITH the PoE Module.