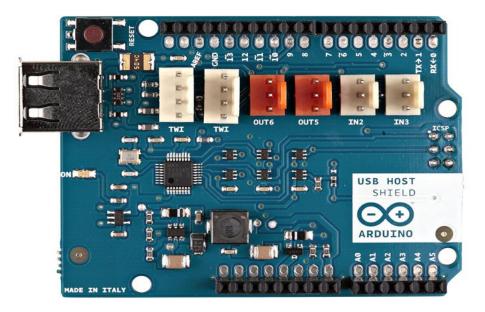

## **Arduino USB Host Shield**

Model : A000004

## DESCRIPTION

Arduino USB Host Shield

http://world.arduino.org/en/