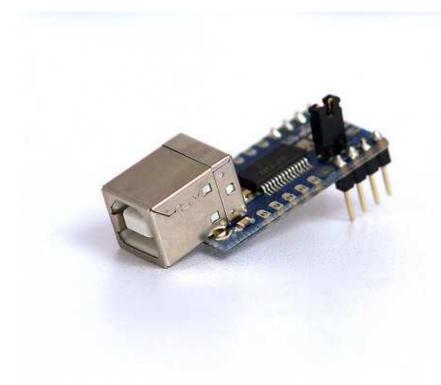

•••

This board converts a **USB connection** to the 5V TX and RX an Arduino requires for communication. You can connect straight to the Arduino Mini or other microcontrollers, allowing them to talk to the computer.

It is based on the FT232RL chip from FTDI (drivers are included with the Arduino software).