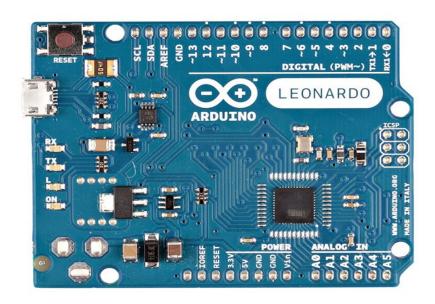

## **Arduino Leonardo WITHOUT Headers**

Model: A000052

## **DESCRIPTION**

The Arduino Leonardo is a microcontroller board based on the ATmega32u4. It has 20 digital input/output pins (of which 7 can be used as PWM outputs and 12 as analog inputs), a 16 MHz crystal oscillator, a micro USB connection, a power jack, an ICSP header, and a reset button. It contains everything needed to support the microcontroller; simply connect it to a computer with a USB cable or power it with a AC-to-DC adapter or battery to get started.