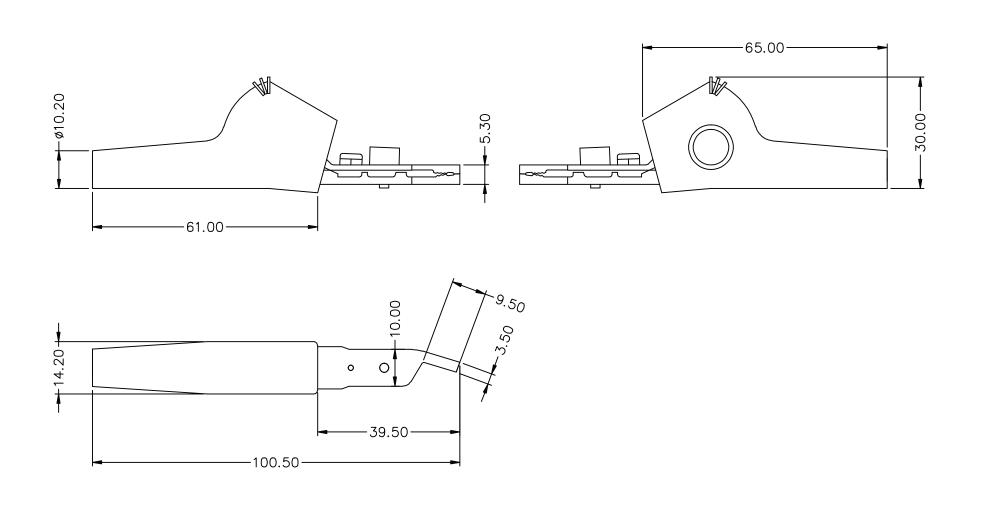

|                 |      | Test Products International, Inc. |                  | DRAW      | V NO | MODEL: A033<br>SMT-16-0826-02 |  | )2         |           |
|-----------------|------|-----------------------------------|------------------|-----------|------|-------------------------------|--|------------|-----------|
| DESIGN<br>Myung |      | w.c.Jung                          | APP'D<br>h.s.Won | DRAW NAME |      |                               |  | Of Nails C | Slip      |
| NO              | DATE | REVISION                          | SINE             | 3 rd      |      | ORDER NAME                    |  |            |           |
| 1               |      |                                   |                  | UNIT      | mm   |                               |  | SHEET SIZE | 297x210-H |
| 2               |      |                                   |                  | SCALE     | N:S  |                               |  |            |           |