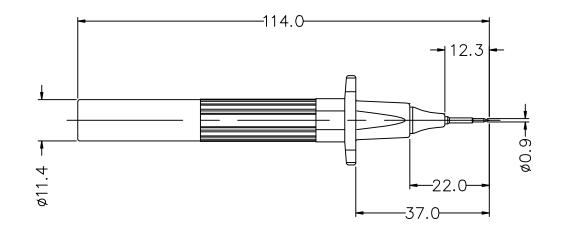

| 2          |      |                                      |         | SCALE     | N:S |                               |     |            |           |
|------------|------|--------------------------------------|---------|-----------|-----|-------------------------------|-----|------------|-----------|
| 1          |      |                                      |         | UNIT      | mm  |                               |     | SHEET SIZE | 297x210-H |
| NO         | DATE | REVISION                             | SINE    | ⊕ 🧲 3 rd  |     | ORDER N                       | AME |            |           |
| DESIGN     |      | CHECKED                              | APP'D   |           |     | Thin Stainless Steel Tip Prod |     |            |           |
| Myung      |      | w.c.Jung                             | h.s.Won | DRAW NAME |     | MODEL                         | : A | 055        |           |
| <b>Api</b> |      | Test Products<br>International, Inc. |         | DRAW NO   |     | SMT-16-0822-07                |     |            |           |