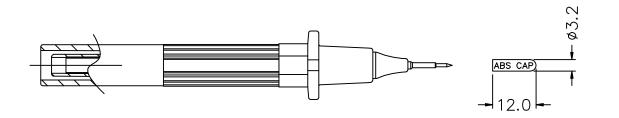

| 2          |      |                                      |         | SCALE     | N:S |                               |     |            |           |
|------------|------|--------------------------------------|---------|-----------|-----|-------------------------------|-----|------------|-----------|
| 1          |      |                                      |         | UNIT      | mm  |                               |     | SHEET SIZE | 297x210-H |
| NO         | DATE | REVISION                             | SINE    | ⊕ 🧲 3 rd  |     | ORDER N                       | AME |            |           |
| DESIGN     |      | CHECKED                              | APP'D   |           |     | Thin Stainless Steel Tip Prod |     |            |           |
| Myung      |      | w.c.Jung                             | h.s.Won | DRAW NAME |     | MODEL                         | : A | 055        |           |
| <b>Api</b> |      | Test Products<br>International, Inc. |         | DRAW NO   |     | SMT-16-0822-07                |     |            |           |