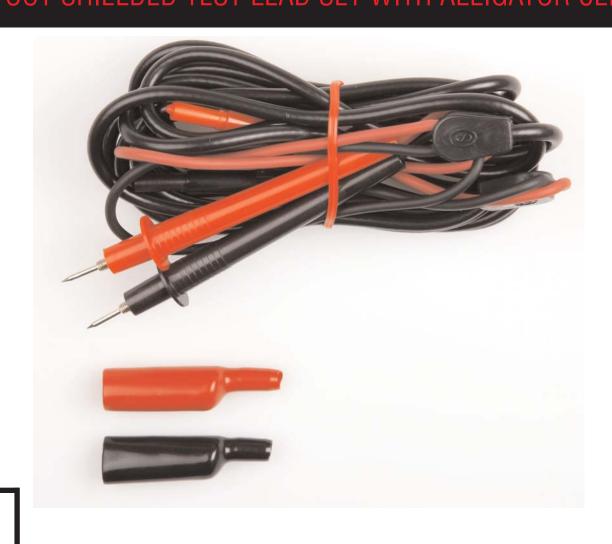

# A065 10 FOOT SHIELDED TEST LEAD SET WITH ALLIGATOR CLIPS

#### **Voltage / Amperage Rating**

Maximum Voltage: 1000V Maximum Amperage: 10A

Copyright © 2008 Test Products International, Inc.

| Agency L | LISTING |
|----------|---------|
|----------|---------|

N/A

#### **Dimensions**

Lead Length: 120" (3048mm) Prod Length: 120" (3048mm)

Jaw Opening:

#### **Type**

0.16" (4.0mm) Shutter Plug