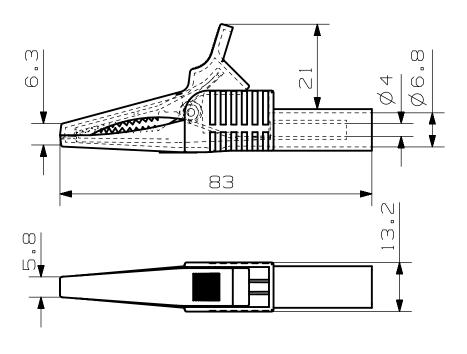

| 71pi  |       | Test Products<br>International, Inc. |         | DRAW NO   |                 | SMT-16-0822-13                |     |            |           |
|-------|-------|--------------------------------------|---------|-----------|-----------------|-------------------------------|-----|------------|-----------|
| Myung |       | w.c.Jung                             | h.s.Won | DRAW NAME |                 | MODEL                         | : A | .068       |           |
| D     | ESIGN | CHECKED                              | APP'D   |           |                 | Cat III, 600V Crocodile Clips |     |            |           |
| NO    | DATE  | REVISION                             | SINE    | <b>+</b>  | 3 rd ORDER NAME |                               |     |            |           |
| 1     |       |                                      |         | UNIT      | mm              |                               |     | SHEET SIZE | 297x210-H |
| 2     |       |                                      |         | SCALE     | N:S             |                               |     |            |           |