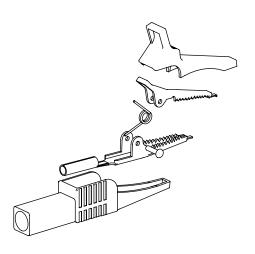

| 71pi  |       | Test Products<br>International, Inc. |         | DRAW NO   |                 | SMT-16-0822-13                |     |            |           |
|-------|-------|--------------------------------------|---------|-----------|-----------------|-------------------------------|-----|------------|-----------|
| Myung |       | w.c.Jung                             | h.s.Won | DRAW NAME |                 | MODEL                         | : A | .068       |           |
| D     | ESIGN | CHECKED                              | APP'D   |           |                 | Cat III, 600V Crocodile Clips |     |            |           |
| NO    | DATE  | REVISION                             | SINE    | <b>+</b>  | 3 rd ORDER NAME |                               |     |            |           |
| 1     |       |                                      |         | UNIT      | mm              |                               |     | SHEET SIZE | 297x210-H |
| 2     |       |                                      |         | SCALE     | N:S             |                               |     |            |           |