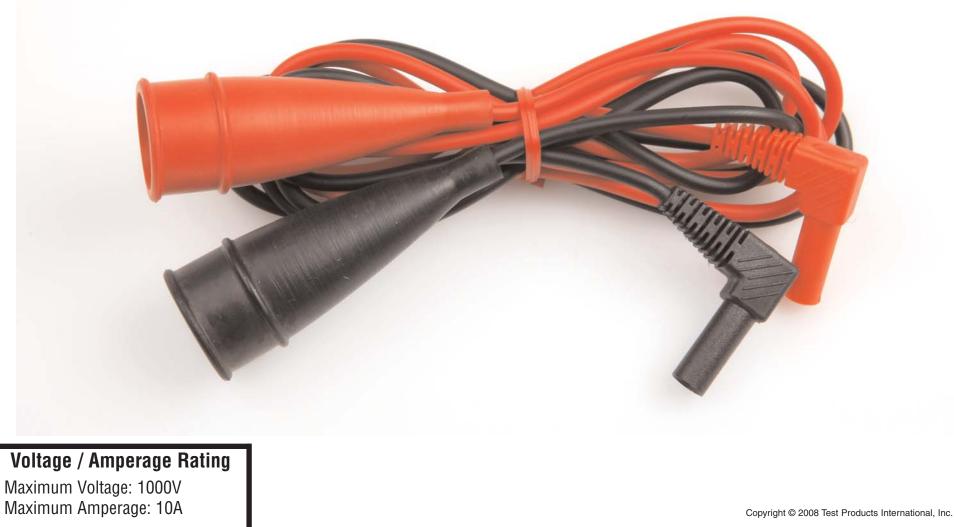

## **A073** 4 FOOT LARGE ALLIGATOR CLIP LEADS FOR INSULATION RESISTANCE TESTERS

| Agency Listing | Category Rating              | Insulation Material | Dimensions                                                                       | Туре                                           |
|----------------|------------------------------|---------------------|----------------------------------------------------------------------------------|------------------------------------------------|
| N/A            | CAT III 1000V<br>CAT IV 600V | OILIOONL            | Lead Length: 48" (1219.20mm)<br>Prod Length: N/A<br>Jaw Opening: 0.60" (15.24mm) | 0.16" (4mm) fixed right angle male banana plug |