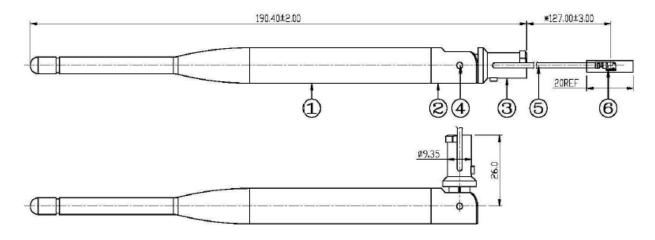

## Digi International: A08-HABUF-P5I

- U.Fl female (jack)
- 5" pigtail
- 2.1 dBi
- Half-wave dipole, omni-directional
- 868 MHz
- -30 to 85 C operating/storage temp
- 50 ohms