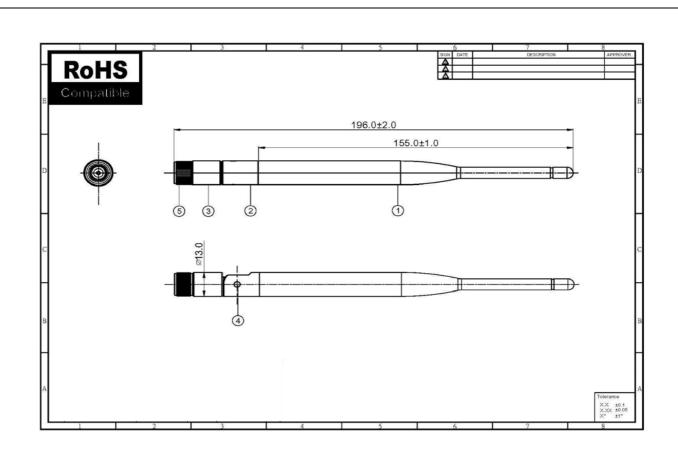

## Specification

| A. Electrical Characteristics |                       |
|-------------------------------|-----------------------|
| S.W.R.                        | <= 2.0 @ 870 MHz      |
| Antenna Gain                  | 2.2±0.7 dBi @ 865 MHz |
| Impedance                     | 50 Ohm                |
| B. Material                   |                       |
| Material of Radiator          | Cu (Plated)           |
| Connector Type                | RPSMA Male (Plug)     |
| C. Environmental              |                       |
| Operation Temperature         | - 30 °C ~ + 85 °C     |
| Storage Temperature           | - 30 °C ~ + 85 °C     |