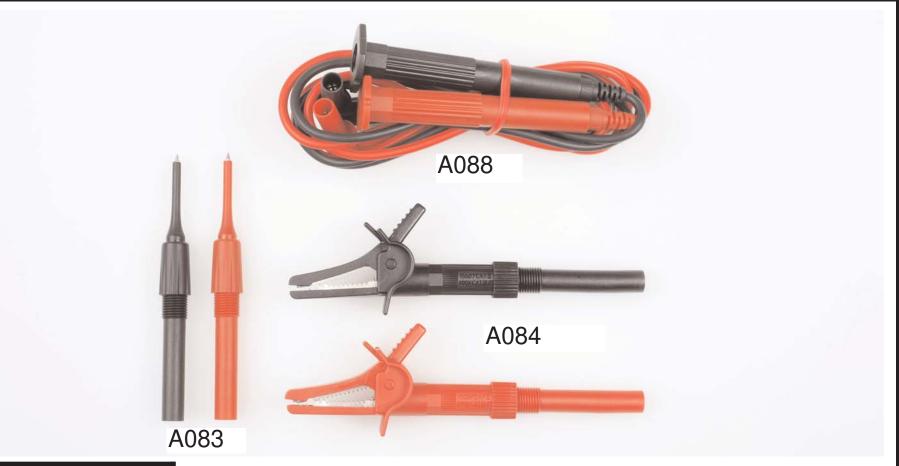

# A089 Deluxe Fused Test Lead Kit

#### **Dimensions**

Lead Length: 47.9" (1.2m)
Prod Length: 0.08" (2.0mm)
Jaw Opening: 1.02" (26.0mm)
(alligator clips)

### **Connection Type**

0.16" (4mm) Right Angle Banana Plug