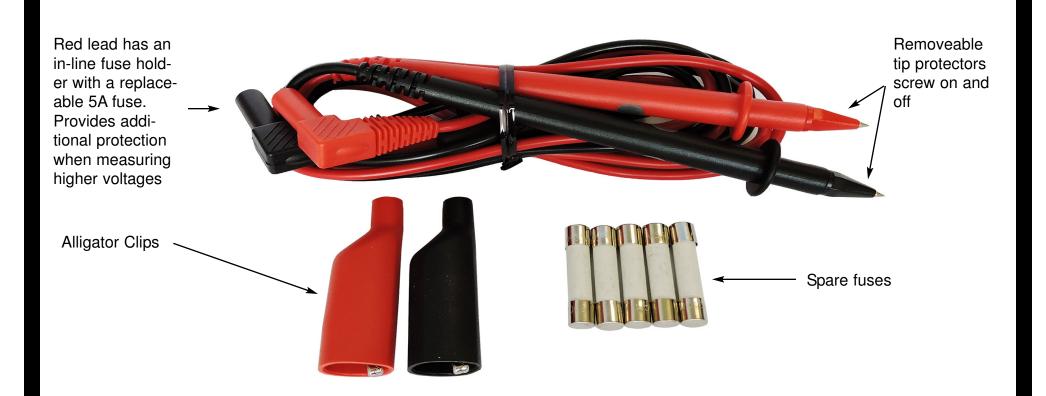

ur business mainly focus on the distribution of electronic components. Line cards we deal with include Microchip, ALPS, ROHM, Xilinx, Pulse, ON, Everlight and Freescale. Main products comprise IC, Modules, Potentiometer, IC Socket, Relay, Connector. Our parts cover such applications as commercial, industrial, and automotives areas.

We are looking forward to setting up business relationship with you and hope to provide you with the best service and solution. Let us make a better world for our industry!



## Contact us

Tel: +86-755-8981 8866 Fax: +86-755-8427 6832

Email & Skype: info@chipsmall.com Web: www.chipsmall.com

Address: A1208, Overseas Decoration Building, #122 Zhenhua RD., Futian, Shenzhen, China









## A092

## Fused Test Lead Set with Alligator Clips and 5 Spare Fuses



## Voltage / Amperage Rating

Maximum Voltage: 1000V Maximum Amperage: 5A

Copyright © 2015 Test Products International, Inc.

#### **Agency Listing**

cULus 61010 IEC 61010

# Category Rating

CAT III 1000V CATIV 600V

## **Insulation Material**

Silicone

#### **Dimensions**

Lead Length: 48"
Prod Length: 0.64"
(with tip protectors removed)

#### Type

Test leads with threaded tips and screw on alligator clips