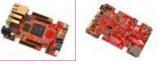

### A10-OLinuXino-LIME 👬

#### OPEN SOURCE HARDWARE EMBEDDED ARM LINUX SINGLE BOARD COMPUTER WITH ALLWINNER A10 CORTEX-A8

A10-OLinuXino-LIME is a very compact (84x60)mm Linux Open-source Hardware computer

#### FEATURES

- → A10 Cortex-A8 CPU 1GHz and Mali 400 GPU
- → 512MB DDR3 RAM memory
- $\, \Rightarrow \,$  SATA connector with 5V SATA power jack
- → HDMI connector with FullHD support (1080p)
- → 2 x USB High-speed host with power control and current limiter
- → USB-OTG with power control and current limiter
- → 100MBit native Ethernet
- » LiPo Battery connector with battery-charging capabilities
- → LCD connector compatible with with 4.3", 7.0", 10.1" LCD modules from Olimex
- $\, \Rightarrow \,$  160 GPIOs on four GPIO connectors
- → MicroSD card connector
- DEBUG-UART connector for console debug with USB-SERIAL-CABLE-F
- → GPIO LED
- → Battery charge status LED
- → Power LED
- → 2KB EEPROM for MAC address storage and more
- $\, \Rightarrow \,$  3 BUTTONS with ANDROID functionality + RESET button
- → 4 mount holes
- ightarrow 5V input power supply, noise immune design