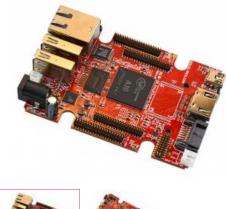

### A10-OLinuXino-LIME 👬

#### OPEN SOURCE HARDWARE EMBEDDED ARM LINUX SINGLE BOARD COMPUTER WITH ALLWINNER A10 CORTEX-A8

A10-OLinuXino-LIME is a very compact (84x60)mm Linux Open-source Hardware computer

#### FEATURES

- → A10 Cortex-A8 CPU 1GHz and Mali 400 GPU
- → 512MB DDR3 RAM memory
- $\, \Rightarrow \,$  SATA connector with 5V SATA power jack
- → HDMI connector with FullHD support (1080p)
- → 2 x USB High-speed host with power control and current limiter
- → USB-OTG with power control and current limiter
- → 100MBit native Ethernet
- » LiPo Battery connector with battery-charging capabilities
- → LCD connector compatible with with 4.3", 7.0", 10.1" LCD modules from Olimex
- $\, \Rightarrow \,$  160 GPIOs on four GPIO connectors
- → MicroSD card connector
- DEBUG-UART connector for console debug with USB-SERIAL-CABLE-F
- → GPIO LED
- → Battery charge status LED
- → Power LED
- → 2KB EEPROM for MAC address storage and more
- $\, \Rightarrow \,$  3 BUTTONS with ANDROID functionality + RESET button
- → 4 mount holes
- ightarrow 5V input power supply, noise immune design