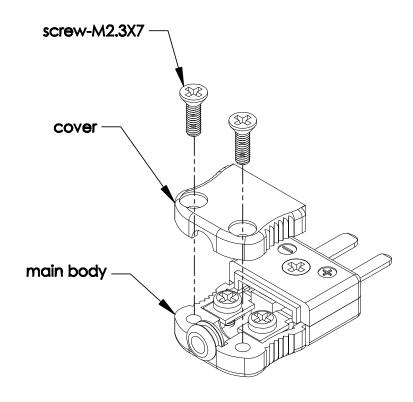

## **A345**Male K-Type Thermocouple Plug

Copyright © 2014 Test Products International, Inc.

| Item              | Туре | Connection Type | Characteristics              | Color  |
|-------------------|------|-----------------|------------------------------|--------|
| Thermocouple Plug | К    | Miniature       | Flat Pins<br>Screw Terminals | Yellow |