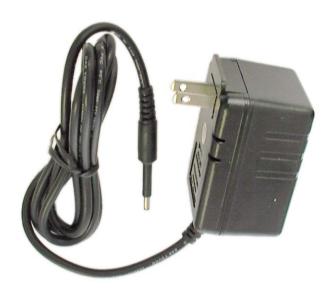

## A401 AC Adaptor for 440

Make the heading: AC adapter / charger for the 440

**Specification:** Input = 120VAC 50/60Hz

Output = 12VDC @ 500mA