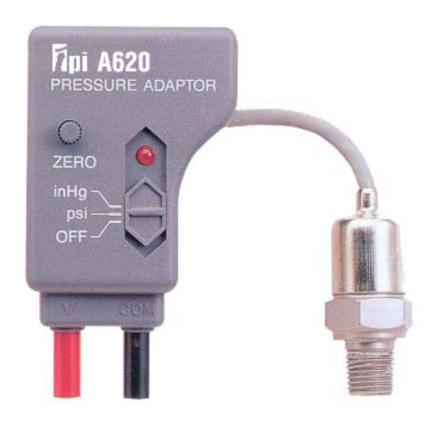

# **77**pi

## A620

# Pressure Adapter

#### **Measurement Range**

1 to 500 psi 1 to 30 inHg

#### **Accuracy**

 $\pm$  (1% of reading, + 0.3 psi)  $\pm$  (1% of reading, + 0.5 inHg)

#### **Adapter Output**

1mVDC per 1 psi 1mVDC per 1 inHg

Copyright © 2007 Test Products International, Inc.

#### **General Specifications**

Input Connection: 1/4" NPT Lead Length: 78" (2m)

Output Connection Type: Dual banana plug

#### **Use This Adapter With**

Most TPI brand and any competitor DMM, clamp-on or oscilloscope having the capability of measuring up to 2000mV AC/DC (2V AC/DC), 10M Ohm input impedance, and equipped with industry standard spaced input jacks 19mm on center.