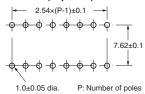

#### **Dimensions** (Unit: mm)

#### PCB Dimensions (Reference) (Top View)

| No. of | Мо         | Dimension  |       |  |
|--------|------------|------------|-------|--|
| poles  | Flat       | Raised     | Α     |  |
| 2      | A6E-2101-N | A6E-2104-N | 6.44  |  |
| 3      | A6E-3101-N | A6E-3104-N | 8.98  |  |
| 4      | A6E-4101-N | A6E-4104-N | 11.52 |  |
| 5      | A6E-5101-N | A6E-5104-N | 14.06 |  |
| 6      | A6E-6101-N | A6E-6104-N | 16.60 |  |
| 7      | A6E-7101-N | A6E-7104-N | 19.14 |  |
| 8      | A6E-8101-N | A6E-8104-N | 21.68 |  |
| 9      | A6E-9101-N | A6E-9104-N | 24.22 |  |
| 10     | A6E-0101-N | A6E-0104-N | 26.76 |  |

Note: Unless otherwise specified, a tolerance of ±0.4 mm applies to all dimensions.