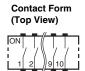

Actuator A6E-□101-N



■ Raised Actuator A6E-□104-N







#### PCB Dimensions (Reference) (Top View)





| No. of | Мо         | Dimension  |       |  |
|--------|------------|------------|-------|--|
| poles  | Flat       | Raised     | Α     |  |
| 2      | A6E-2101-N | A6E-2104-N | 6.44  |  |
| 3      | A6E-3101-N | A6E-3104-N | 8.98  |  |
| 4      | A6E-4101-N | A6E-4104-N | 11.52 |  |
| 5      | A6E-5101-N | A6E-5104-N | 14.06 |  |
| 6      | A6E-6101-N | A6E-6104-N | 16.60 |  |
| 7      | A6E-7101-N | A6E-7104-N | 19.14 |  |
| 8      | A6E-8101-N | A6E-8104-N | 21.68 |  |
| 9      | A6E-9101-N | A6E-9104-N | 24.22 |  |
| 10     | A6E-0101-N | A6E-0104-N | 26.76 |  |

Note: Unless otherwise specified, a tolerance of ±0.4 mm applies to all dimensions.

#### **Internal Connections**



## **Safety Precautions**

★ Be sure to read the Safety precautions common to all DIP Switches for correct use.

Application examples provided in this document are for reference only. In actual applications, confirm equipment functions and safety before using the product.
Consult your OMRON representative before using the product under conditions which are not described in the manual or applying the product to nuclear control systems, railroad systems, aviation systems, vehicles, combustion systems, medical equipment, amusement machines, safety equipment, and other systems or equipment that may have a serious influence on lives and property if used improperly. Make sure that the ratings and performance characteristics of the product provide a margin of safety for the system or equipment,