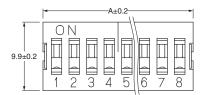

#### **Dimensions** (Unit: mm)

#### PCB Dimensions (Reference) (Top View)

| No. of | Мо         | Dimension  |       |  |
|--------|------------|------------|-------|--|
| poles  | Flat       | Raised     | Α     |  |
| 2      | A6E-2101-N | A6E-2104-N | 6.44  |  |
| 3      | A6E-3101-N | A6E-3104-N | 8.98  |  |
| 4      | A6E-4101-N | A6E-4104-N | 11.52 |  |
| 5      | A6E-5101-N | A6E-5104-N | 14.06 |  |
| 6      | A6E-6101-N | A6E-6104-N | 16.60 |  |
| 7      | A6E-7101-N | A6E-7104-N | 19.14 |  |
| 8      | A6E-8101-N | A6E-8104-N | 21.68 |  |
| 9      | A6E-9101-N | A6E-9104-N | 24.22 |  |
| 10     | A6E-0101-N | A6E-0104-N | 26.76 |  |

Note: Unless otherwise specified, a tolerance of ±0.4 mm applies to all dimensions.