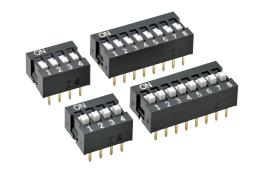

# **Box type Through-hole Mounting DIP Switch**

- Gold-plated twin contacts ensure high reliability.
- Available both ON and OFF-set soldering.

RoHS Compliant

#### **List of Models**

#### ■ Tube Packaging

| Туре         |                   | Flat actuator                                                                                                                                                                                                                                                                                                                                                                                                                                                                                                                                                                                                                                                                                                                                                                                                                                                                                                                                                                                                                                                                                                                                                                                                                                                                                                                                                                                                                                                                                                                                                                                                                                                                                                                                                                                                                                                                                                                                                                                                                                                                                                                  | Raised actuator                                                                                                                                                                                                                                                                                                                                                                                                                                                                                                                                                                                                                                                                                                                                                                                                                                                                                                                                                                                                                                                                                                                                                                                                                                                                                                                                                                                                                                                                                                                                                                                                                                                                                                                                                                                                                                                                                                                                                                                                                                                                                                                |  |
|--------------|-------------------|--------------------------------------------------------------------------------------------------------------------------------------------------------------------------------------------------------------------------------------------------------------------------------------------------------------------------------------------------------------------------------------------------------------------------------------------------------------------------------------------------------------------------------------------------------------------------------------------------------------------------------------------------------------------------------------------------------------------------------------------------------------------------------------------------------------------------------------------------------------------------------------------------------------------------------------------------------------------------------------------------------------------------------------------------------------------------------------------------------------------------------------------------------------------------------------------------------------------------------------------------------------------------------------------------------------------------------------------------------------------------------------------------------------------------------------------------------------------------------------------------------------------------------------------------------------------------------------------------------------------------------------------------------------------------------------------------------------------------------------------------------------------------------------------------------------------------------------------------------------------------------------------------------------------------------------------------------------------------------------------------------------------------------------------------------------------------------------------------------------------------------|--------------------------------------------------------------------------------------------------------------------------------------------------------------------------------------------------------------------------------------------------------------------------------------------------------------------------------------------------------------------------------------------------------------------------------------------------------------------------------------------------------------------------------------------------------------------------------------------------------------------------------------------------------------------------------------------------------------------------------------------------------------------------------------------------------------------------------------------------------------------------------------------------------------------------------------------------------------------------------------------------------------------------------------------------------------------------------------------------------------------------------------------------------------------------------------------------------------------------------------------------------------------------------------------------------------------------------------------------------------------------------------------------------------------------------------------------------------------------------------------------------------------------------------------------------------------------------------------------------------------------------------------------------------------------------------------------------------------------------------------------------------------------------------------------------------------------------------------------------------------------------------------------------------------------------------------------------------------------------------------------------------------------------------------------------------------------------------------------------------------------------|--|
| Appearance   |                   |                                                                                                                                                                                                                                                                                                                                                                                                                                                                                                                                                                                                                                                                                                                                                                                                                                                                                                                                                                                                                                                                                                                                                                                                                                                                                                                                                                                                                                                                                                                                                                                                                                                                                                                                                                                                                                                                                                                                                                                                                                                                                                                                | Control of the second                                                                                                                                                                                                                                                                                                                                                                                                                                                                                                                                                                                                                                                                                                                                                                                                                                                                                                                                                                                                                                                                                                                                                                                                                                                                                                                                                                                                                                                                                                                                                                                                                                                                                                                                                                                                                                                                                                                                                                                                                                                                                                          |  |
| No. of poles | Quantity per tube | THE STATE OF THE S | THE STATE OF THE S |  |
| 2            | 72                | A6E-2101-N                                                                                                                                                                                                                                                                                                                                                                                                                                                                                                                                                                                                                                                                                                                                                                                                                                                                                                                                                                                                                                                                                                                                                                                                                                                                                                                                                                                                                                                                                                                                                                                                                                                                                                                                                                                                                                                                                                                                                                                                                                                                                                                     | A6E-2104-N                                                                                                                                                                                                                                                                                                                                                                                                                                                                                                                                                                                                                                                                                                                                                                                                                                                                                                                                                                                                                                                                                                                                                                                                                                                                                                                                                                                                                                                                                                                                                                                                                                                                                                                                                                                                                                                                                                                                                                                                                                                                                                                     |  |
| 3            | 51                | A6E-3101-N                                                                                                                                                                                                                                                                                                                                                                                                                                                                                                                                                                                                                                                                                                                                                                                                                                                                                                                                                                                                                                                                                                                                                                                                                                                                                                                                                                                                                                                                                                                                                                                                                                                                                                                                                                                                                                                                                                                                                                                                                                                                                                                     | A6E-3104-N                                                                                                                                                                                                                                                                                                                                                                                                                                                                                                                                                                                                                                                                                                                                                                                                                                                                                                                                                                                                                                                                                                                                                                                                                                                                                                                                                                                                                                                                                                                                                                                                                                                                                                                                                                                                                                                                                                                                                                                                                                                                                                                     |  |
| 4            | 40                | A6E-4101-N                                                                                                                                                                                                                                                                                                                                                                                                                                                                                                                                                                                                                                                                                                                                                                                                                                                                                                                                                                                                                                                                                                                                                                                                                                                                                                                                                                                                                                                                                                                                                                                                                                                                                                                                                                                                                                                                                                                                                                                                                                                                                                                     | A6E-4104-N                                                                                                                                                                                                                                                                                                                                                                                                                                                                                                                                                                                                                                                                                                                                                                                                                                                                                                                                                                                                                                                                                                                                                                                                                                                                                                                                                                                                                                                                                                                                                                                                                                                                                                                                                                                                                                                                                                                                                                                                                                                                                                                     |  |
| 5            | 32                | A6E-5101-N                                                                                                                                                                                                                                                                                                                                                                                                                                                                                                                                                                                                                                                                                                                                                                                                                                                                                                                                                                                                                                                                                                                                                                                                                                                                                                                                                                                                                                                                                                                                                                                                                                                                                                                                                                                                                                                                                                                                                                                                                                                                                                                     | A6E-5104-N                                                                                                                                                                                                                                                                                                                                                                                                                                                                                                                                                                                                                                                                                                                                                                                                                                                                                                                                                                                                                                                                                                                                                                                                                                                                                                                                                                                                                                                                                                                                                                                                                                                                                                                                                                                                                                                                                                                                                                                                                                                                                                                     |  |
| 6            | 27                | A6E-6101-N                                                                                                                                                                                                                                                                                                                                                                                                                                                                                                                                                                                                                                                                                                                                                                                                                                                                                                                                                                                                                                                                                                                                                                                                                                                                                                                                                                                                                                                                                                                                                                                                                                                                                                                                                                                                                                                                                                                                                                                                                                                                                                                     | A6E-6104-N                                                                                                                                                                                                                                                                                                                                                                                                                                                                                                                                                                                                                                                                                                                                                                                                                                                                                                                                                                                                                                                                                                                                                                                                                                                                                                                                                                                                                                                                                                                                                                                                                                                                                                                                                                                                                                                                                                                                                                                                                                                                                                                     |  |
| 7            | 24                | A6E-7101-N                                                                                                                                                                                                                                                                                                                                                                                                                                                                                                                                                                                                                                                                                                                                                                                                                                                                                                                                                                                                                                                                                                                                                                                                                                                                                                                                                                                                                                                                                                                                                                                                                                                                                                                                                                                                                                                                                                                                                                                                                                                                                                                     | A6E-7104-N                                                                                                                                                                                                                                                                                                                                                                                                                                                                                                                                                                                                                                                                                                                                                                                                                                                                                                                                                                                                                                                                                                                                                                                                                                                                                                                                                                                                                                                                                                                                                                                                                                                                                                                                                                                                                                                                                                                                                                                                                                                                                                                     |  |
| 8            | 21                | A6E-8101-N                                                                                                                                                                                                                                                                                                                                                                                                                                                                                                                                                                                                                                                                                                                                                                                                                                                                                                                                                                                                                                                                                                                                                                                                                                                                                                                                                                                                                                                                                                                                                                                                                                                                                                                                                                                                                                                                                                                                                                                                                                                                                                                     | A6E-8104-N                                                                                                                                                                                                                                                                                                                                                                                                                                                                                                                                                                                                                                                                                                                                                                                                                                                                                                                                                                                                                                                                                                                                                                                                                                                                                                                                                                                                                                                                                                                                                                                                                                                                                                                                                                                                                                                                                                                                                                                                                                                                                                                     |  |
| 9            | 19                | A6E-9101-N                                                                                                                                                                                                                                                                                                                                                                                                                                                                                                                                                                                                                                                                                                                                                                                                                                                                                                                                                                                                                                                                                                                                                                                                                                                                                                                                                                                                                                                                                                                                                                                                                                                                                                                                                                                                                                                                                                                                                                                                                                                                                                                     | A6E-9104-N                                                                                                                                                                                                                                                                                                                                                                                                                                                                                                                                                                                                                                                                                                                                                                                                                                                                                                                                                                                                                                                                                                                                                                                                                                                                                                                                                                                                                                                                                                                                                                                                                                                                                                                                                                                                                                                                                                                                                                                                                                                                                                                     |  |
| 10           | 17                | A6E-0101-N                                                                                                                                                                                                                                                                                                                                                                                                                                                                                                                                                                                                                                                                                                                                                                                                                                                                                                                                                                                                                                                                                                                                                                                                                                                                                                                                                                                                                                                                                                                                                                                                                                                                                                                                                                                                                                                                                                                                                                                                                                                                                                                     | A6E-0104-N                                                                                                                                                                                                                                                                                                                                                                                                                                                                                                                                                                                                                                                                                                                                                                                                                                                                                                                                                                                                                                                                                                                                                                                                                                                                                                                                                                                                                                                                                                                                                                                                                                                                                                                                                                                                                                                                                                                                                                                                                                                                                                                     |  |