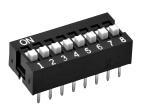

#### ■ Tube Packaging

| Туре         |                   | Flat actuator                                                                                                                                                                                                                                                                                                                                                                                                                                                                                                                                                                                                                                                                                                                                                                                                                                                                                                                                                                                                                                                                                                                                                                                                                                                                                                                                                                                                                                                                                                                                                                                                                                                                                                                                                                                                                                                                                                                                                                                                                                                                                                                  | Raised actuator                                                                                                                                                                                                                                                                                                                                                                                                                                                                                                                                                                                                                                                                                                                                                                                                                                                                                                                                                                                                                                                                                                                                                                                                                                                                                                                                                                                                                                                                                                                                                                                                                                                                                                                                                                                                                                                                                                                                                                                                                                                                                                                |  |
|--------------|-------------------|--------------------------------------------------------------------------------------------------------------------------------------------------------------------------------------------------------------------------------------------------------------------------------------------------------------------------------------------------------------------------------------------------------------------------------------------------------------------------------------------------------------------------------------------------------------------------------------------------------------------------------------------------------------------------------------------------------------------------------------------------------------------------------------------------------------------------------------------------------------------------------------------------------------------------------------------------------------------------------------------------------------------------------------------------------------------------------------------------------------------------------------------------------------------------------------------------------------------------------------------------------------------------------------------------------------------------------------------------------------------------------------------------------------------------------------------------------------------------------------------------------------------------------------------------------------------------------------------------------------------------------------------------------------------------------------------------------------------------------------------------------------------------------------------------------------------------------------------------------------------------------------------------------------------------------------------------------------------------------------------------------------------------------------------------------------------------------------------------------------------------------|--------------------------------------------------------------------------------------------------------------------------------------------------------------------------------------------------------------------------------------------------------------------------------------------------------------------------------------------------------------------------------------------------------------------------------------------------------------------------------------------------------------------------------------------------------------------------------------------------------------------------------------------------------------------------------------------------------------------------------------------------------------------------------------------------------------------------------------------------------------------------------------------------------------------------------------------------------------------------------------------------------------------------------------------------------------------------------------------------------------------------------------------------------------------------------------------------------------------------------------------------------------------------------------------------------------------------------------------------------------------------------------------------------------------------------------------------------------------------------------------------------------------------------------------------------------------------------------------------------------------------------------------------------------------------------------------------------------------------------------------------------------------------------------------------------------------------------------------------------------------------------------------------------------------------------------------------------------------------------------------------------------------------------------------------------------------------------------------------------------------------------|--|
| Appearance   |                   |                                                                                                                                                                                                                                                                                                                                                                                                                                                                                                                                                                                                                                                                                                                                                                                                                                                                                                                                                                                                                                                                                                                                                                                                                                                                                                                                                                                                                                                                                                                                                                                                                                                                                                                                                                                                                                                                                                                                                                                                                                                                                                                                | Control of the second                                                                                                                                                                                                                                                                                                                                                                                                                                                                                                                                                                                                                                                                                                                                                                                                                                                                                                                                                                                                                                                                                                                                                                                                                                                                                                                                                                                                                                                                                                                                                                                                                                                                                                                                                                                                                                                                                                                                                                                                                                                                                                          |  |
| No. of poles | Quantity per tube | THE STATE OF THE S | THE STATE OF THE S |  |
| 2            | 72                | A6E-2101-N                                                                                                                                                                                                                                                                                                                                                                                                                                                                                                                                                                                                                                                                                                                                                                                                                                                                                                                                                                                                                                                                                                                                                                                                                                                                                                                                                                                                                                                                                                                                                                                                                                                                                                                                                                                                                                                                                                                                                                                                                                                                                                                     | A6E-2104-N                                                                                                                                                                                                                                                                                                                                                                                                                                                                                                                                                                                                                                                                                                                                                                                                                                                                                                                                                                                                                                                                                                                                                                                                                                                                                                                                                                                                                                                                                                                                                                                                                                                                                                                                                                                                                                                                                                                                                                                                                                                                                                                     |  |
| 3            | 51                | A6E-3101-N                                                                                                                                                                                                                                                                                                                                                                                                                                                                                                                                                                                                                                                                                                                                                                                                                                                                                                                                                                                                                                                                                                                                                                                                                                                                                                                                                                                                                                                                                                                                                                                                                                                                                                                                                                                                                                                                                                                                                                                                                                                                                                                     | A6E-3104-N                                                                                                                                                                                                                                                                                                                                                                                                                                                                                                                                                                                                                                                                                                                                                                                                                                                                                                                                                                                                                                                                                                                                                                                                                                                                                                                                                                                                                                                                                                                                                                                                                                                                                                                                                                                                                                                                                                                                                                                                                                                                                                                     |  |
| 4            | 40                | A6E-4101-N                                                                                                                                                                                                                                                                                                                                                                                                                                                                                                                                                                                                                                                                                                                                                                                                                                                                                                                                                                                                                                                                                                                                                                                                                                                                                                                                                                                                                                                                                                                                                                                                                                                                                                                                                                                                                                                                                                                                                                                                                                                                                                                     | A6E-4104-N                                                                                                                                                                                                                                                                                                                                                                                                                                                                                                                                                                                                                                                                                                                                                                                                                                                                                                                                                                                                                                                                                                                                                                                                                                                                                                                                                                                                                                                                                                                                                                                                                                                                                                                                                                                                                                                                                                                                                                                                                                                                                                                     |  |
| 5            | 32                | A6E-5101-N                                                                                                                                                                                                                                                                                                                                                                                                                                                                                                                                                                                                                                                                                                                                                                                                                                                                                                                                                                                                                                                                                                                                                                                                                                                                                                                                                                                                                                                                                                                                                                                                                                                                                                                                                                                                                                                                                                                                                                                                                                                                                                                     | A6E-5104-N                                                                                                                                                                                                                                                                                                                                                                                                                                                                                                                                                                                                                                                                                                                                                                                                                                                                                                                                                                                                                                                                                                                                                                                                                                                                                                                                                                                                                                                                                                                                                                                                                                                                                                                                                                                                                                                                                                                                                                                                                                                                                                                     |  |
| 6            | 27                | A6E-6101-N                                                                                                                                                                                                                                                                                                                                                                                                                                                                                                                                                                                                                                                                                                                                                                                                                                                                                                                                                                                                                                                                                                                                                                                                                                                                                                                                                                                                                                                                                                                                                                                                                                                                                                                                                                                                                                                                                                                                                                                                                                                                                                                     | A6E-6104-N                                                                                                                                                                                                                                                                                                                                                                                                                                                                                                                                                                                                                                                                                                                                                                                                                                                                                                                                                                                                                                                                                                                                                                                                                                                                                                                                                                                                                                                                                                                                                                                                                                                                                                                                                                                                                                                                                                                                                                                                                                                                                                                     |  |
| 7            | 24                | A6E-7101-N                                                                                                                                                                                                                                                                                                                                                                                                                                                                                                                                                                                                                                                                                                                                                                                                                                                                                                                                                                                                                                                                                                                                                                                                                                                                                                                                                                                                                                                                                                                                                                                                                                                                                                                                                                                                                                                                                                                                                                                                                                                                                                                     | A6E-7104-N                                                                                                                                                                                                                                                                                                                                                                                                                                                                                                                                                                                                                                                                                                                                                                                                                                                                                                                                                                                                                                                                                                                                                                                                                                                                                                                                                                                                                                                                                                                                                                                                                                                                                                                                                                                                                                                                                                                                                                                                                                                                                                                     |  |
| 8            | 21                | A6E-8101-N                                                                                                                                                                                                                                                                                                                                                                                                                                                                                                                                                                                                                                                                                                                                                                                                                                                                                                                                                                                                                                                                                                                                                                                                                                                                                                                                                                                                                                                                                                                                                                                                                                                                                                                                                                                                                                                                                                                                                                                                                                                                                                                     | A6E-8104-N                                                                                                                                                                                                                                                                                                                                                                                                                                                                                                                                                                                                                                                                                                                                                                                                                                                                                                                                                                                                                                                                                                                                                                                                                                                                                                                                                                                                                                                                                                                                                                                                                                                                                                                                                                                                                                                                                                                                                                                                                                                                                                                     |  |
| 9            | 19                | A6E-9101-N                                                                                                                                                                                                                                                                                                                                                                                                                                                                                                                                                                                                                                                                                                                                                                                                                                                                                                                                                                                                                                                                                                                                                                                                                                                                                                                                                                                                                                                                                                                                                                                                                                                                                                                                                                                                                                                                                                                                                                                                                                                                                                                     | A6E-9104-N                                                                                                                                                                                                                                                                                                                                                                                                                                                                                                                                                                                                                                                                                                                                                                                                                                                                                                                                                                                                                                                                                                                                                                                                                                                                                                                                                                                                                                                                                                                                                                                                                                                                                                                                                                                                                                                                                                                                                                                                                                                                                                                     |  |
| 10           | 17                | A6E-0101-N                                                                                                                                                                                                                                                                                                                                                                                                                                                                                                                                                                                                                                                                                                                                                                                                                                                                                                                                                                                                                                                                                                                                                                                                                                                                                                                                                                                                                                                                                                                                                                                                                                                                                                                                                                                                                                                                                                                                                                                                                                                                                                                     | A6E-0104-N                                                                                                                                                                                                                                                                                                                                                                                                                                                                                                                                                                                                                                                                                                                                                                                                                                                                                                                                                                                                                                                                                                                                                                                                                                                                                                                                                                                                                                                                                                                                                                                                                                                                                                                                                                                                                                                                                                                                                                                                                                                                                                                     |  |

# ● Flat Actuator A6E-□101-N

■ Raised Actuator A6E-□104-N