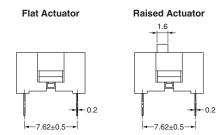

#### **Dimensions** (Unit: mm)

# ● Flat Actuator A6E-□101-N

■ Raised Actuator A6E-□104-N