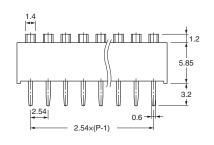

#### **Dimensions** (Unit: mm)

# ● Flat Actuator A6E-□101-N

■ Raised Actuator A6E-□104-N

#### PCB Dimensions (Reference) (Top View)

| No. of | Мо         | Dimension  |       |  |
|--------|------------|------------|-------|--|
| poles  | Flat       | Raised     | Α     |  |
| 2      | A6E-2101-N | A6E-2104-N | 6.44  |  |
| 3      | A6E-3101-N | A6E-3104-N | 8.98  |  |
| 4      | A6E-4101-N | A6E-4104-N | 11.52 |  |
| 5      | A6E-5101-N | A6E-5104-N | 14.06 |  |
| 6      | A6E-6101-N | A6E-6104-N | 16.60 |  |
| 7      | A6E-7101-N | A6E-7104-N | 19.14 |  |
| 8      | A6E-8101-N | A6E-8104-N | 21.68 |  |
| 9      | A6E-9101-N | A6E-9104-N | 24.22 |  |
| 10     | A6E-0101-N | A6E-0104-N | 26.76 |  |

Note: Unless otherwise specified, a tolerance of ±0.4 mm applies to all dimensions.