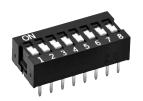

#### ■ Tube Packaging

| Туре         |                   | Flat actuator                                                                                                                                                                                                                                                                                                                                                                                                                                                                                                                                                                                                                                                                                                                                                                                                                                                                                                                                                                                                                                                                                                                                                                                                                                                                                                                                                                                                                                                                                                                                                                                                                                                                                                                                                                                                                                                                                                                                                                                                                                                                                                                  | Raised actuator                                                                                                                                                                                                                                                                                                                                                                                                                                                                                                                                                                                                                                                                                                                                                                                                                                                                                                                                                                                                                                                                                                                                                                                                                                                                                                                                                                                                                                                                                                                                                                                                                                                                                                                                                                                                                                                                                                                                                                                                                                                                                                                |  |
|--------------|-------------------|--------------------------------------------------------------------------------------------------------------------------------------------------------------------------------------------------------------------------------------------------------------------------------------------------------------------------------------------------------------------------------------------------------------------------------------------------------------------------------------------------------------------------------------------------------------------------------------------------------------------------------------------------------------------------------------------------------------------------------------------------------------------------------------------------------------------------------------------------------------------------------------------------------------------------------------------------------------------------------------------------------------------------------------------------------------------------------------------------------------------------------------------------------------------------------------------------------------------------------------------------------------------------------------------------------------------------------------------------------------------------------------------------------------------------------------------------------------------------------------------------------------------------------------------------------------------------------------------------------------------------------------------------------------------------------------------------------------------------------------------------------------------------------------------------------------------------------------------------------------------------------------------------------------------------------------------------------------------------------------------------------------------------------------------------------------------------------------------------------------------------------|--------------------------------------------------------------------------------------------------------------------------------------------------------------------------------------------------------------------------------------------------------------------------------------------------------------------------------------------------------------------------------------------------------------------------------------------------------------------------------------------------------------------------------------------------------------------------------------------------------------------------------------------------------------------------------------------------------------------------------------------------------------------------------------------------------------------------------------------------------------------------------------------------------------------------------------------------------------------------------------------------------------------------------------------------------------------------------------------------------------------------------------------------------------------------------------------------------------------------------------------------------------------------------------------------------------------------------------------------------------------------------------------------------------------------------------------------------------------------------------------------------------------------------------------------------------------------------------------------------------------------------------------------------------------------------------------------------------------------------------------------------------------------------------------------------------------------------------------------------------------------------------------------------------------------------------------------------------------------------------------------------------------------------------------------------------------------------------------------------------------------------|--|
| Appearance   |                   |                                                                                                                                                                                                                                                                                                                                                                                                                                                                                                                                                                                                                                                                                                                                                                                                                                                                                                                                                                                                                                                                                                                                                                                                                                                                                                                                                                                                                                                                                                                                                                                                                                                                                                                                                                                                                                                                                                                                                                                                                                                                                                                                | Control of the second                                                                                                                                                                                                                                                                                                                                                                                                                                                                                                                                                                                                                                                                                                                                                                                                                                                                                                                                                                                                                                                                                                                                                                                                                                                                                                                                                                                                                                                                                                                                                                                                                                                                                                                                                                                                                                                                                                                                                                                                                                                                                                          |  |
| No. of poles | Quantity per tube | THE STATE OF THE S | THE STATE OF THE S |  |
| 2            | 72                | A6E-2101-N                                                                                                                                                                                                                                                                                                                                                                                                                                                                                                                                                                                                                                                                                                                                                                                                                                                                                                                                                                                                                                                                                                                                                                                                                                                                                                                                                                                                                                                                                                                                                                                                                                                                                                                                                                                                                                                                                                                                                                                                                                                                                                                     | A6E-2104-N                                                                                                                                                                                                                                                                                                                                                                                                                                                                                                                                                                                                                                                                                                                                                                                                                                                                                                                                                                                                                                                                                                                                                                                                                                                                                                                                                                                                                                                                                                                                                                                                                                                                                                                                                                                                                                                                                                                                                                                                                                                                                                                     |  |
| 3            | 51                | A6E-3101-N                                                                                                                                                                                                                                                                                                                                                                                                                                                                                                                                                                                                                                                                                                                                                                                                                                                                                                                                                                                                                                                                                                                                                                                                                                                                                                                                                                                                                                                                                                                                                                                                                                                                                                                                                                                                                                                                                                                                                                                                                                                                                                                     | A6E-3104-N                                                                                                                                                                                                                                                                                                                                                                                                                                                                                                                                                                                                                                                                                                                                                                                                                                                                                                                                                                                                                                                                                                                                                                                                                                                                                                                                                                                                                                                                                                                                                                                                                                                                                                                                                                                                                                                                                                                                                                                                                                                                                                                     |  |
| 4            | 40                | A6E-4101-N                                                                                                                                                                                                                                                                                                                                                                                                                                                                                                                                                                                                                                                                                                                                                                                                                                                                                                                                                                                                                                                                                                                                                                                                                                                                                                                                                                                                                                                                                                                                                                                                                                                                                                                                                                                                                                                                                                                                                                                                                                                                                                                     | A6E-4104-N                                                                                                                                                                                                                                                                                                                                                                                                                                                                                                                                                                                                                                                                                                                                                                                                                                                                                                                                                                                                                                                                                                                                                                                                                                                                                                                                                                                                                                                                                                                                                                                                                                                                                                                                                                                                                                                                                                                                                                                                                                                                                                                     |  |
| 5            | 32                | A6E-5101-N                                                                                                                                                                                                                                                                                                                                                                                                                                                                                                                                                                                                                                                                                                                                                                                                                                                                                                                                                                                                                                                                                                                                                                                                                                                                                                                                                                                                                                                                                                                                                                                                                                                                                                                                                                                                                                                                                                                                                                                                                                                                                                                     | A6E-5104-N                                                                                                                                                                                                                                                                                                                                                                                                                                                                                                                                                                                                                                                                                                                                                                                                                                                                                                                                                                                                                                                                                                                                                                                                                                                                                                                                                                                                                                                                                                                                                                                                                                                                                                                                                                                                                                                                                                                                                                                                                                                                                                                     |  |
| 6            | 27                | A6E-6101-N                                                                                                                                                                                                                                                                                                                                                                                                                                                                                                                                                                                                                                                                                                                                                                                                                                                                                                                                                                                                                                                                                                                                                                                                                                                                                                                                                                                                                                                                                                                                                                                                                                                                                                                                                                                                                                                                                                                                                                                                                                                                                                                     | A6E-6104-N                                                                                                                                                                                                                                                                                                                                                                                                                                                                                                                                                                                                                                                                                                                                                                                                                                                                                                                                                                                                                                                                                                                                                                                                                                                                                                                                                                                                                                                                                                                                                                                                                                                                                                                                                                                                                                                                                                                                                                                                                                                                                                                     |  |
| 7            | 24                | A6E-7101-N                                                                                                                                                                                                                                                                                                                                                                                                                                                                                                                                                                                                                                                                                                                                                                                                                                                                                                                                                                                                                                                                                                                                                                                                                                                                                                                                                                                                                                                                                                                                                                                                                                                                                                                                                                                                                                                                                                                                                                                                                                                                                                                     | A6E-7104-N                                                                                                                                                                                                                                                                                                                                                                                                                                                                                                                                                                                                                                                                                                                                                                                                                                                                                                                                                                                                                                                                                                                                                                                                                                                                                                                                                                                                                                                                                                                                                                                                                                                                                                                                                                                                                                                                                                                                                                                                                                                                                                                     |  |
| 8            | 21                | A6E-8101-N                                                                                                                                                                                                                                                                                                                                                                                                                                                                                                                                                                                                                                                                                                                                                                                                                                                                                                                                                                                                                                                                                                                                                                                                                                                                                                                                                                                                                                                                                                                                                                                                                                                                                                                                                                                                                                                                                                                                                                                                                                                                                                                     | A6E-8104-N                                                                                                                                                                                                                                                                                                                                                                                                                                                                                                                                                                                                                                                                                                                                                                                                                                                                                                                                                                                                                                                                                                                                                                                                                                                                                                                                                                                                                                                                                                                                                                                                                                                                                                                                                                                                                                                                                                                                                                                                                                                                                                                     |  |
| 9            | 19                | A6E-9101-N                                                                                                                                                                                                                                                                                                                                                                                                                                                                                                                                                                                                                                                                                                                                                                                                                                                                                                                                                                                                                                                                                                                                                                                                                                                                                                                                                                                                                                                                                                                                                                                                                                                                                                                                                                                                                                                                                                                                                                                                                                                                                                                     | A6E-9104-N                                                                                                                                                                                                                                                                                                                                                                                                                                                                                                                                                                                                                                                                                                                                                                                                                                                                                                                                                                                                                                                                                                                                                                                                                                                                                                                                                                                                                                                                                                                                                                                                                                                                                                                                                                                                                                                                                                                                                                                                                                                                                                                     |  |
| 10           | 17                | A6E-0101-N                                                                                                                                                                                                                                                                                                                                                                                                                                                                                                                                                                                                                                                                                                                                                                                                                                                                                                                                                                                                                                                                                                                                                                                                                                                                                                                                                                                                                                                                                                                                                                                                                                                                                                                                                                                                                                                                                                                                                                                                                                                                                                                     | A6E-0104-N                                                                                                                                                                                                                                                                                                                                                                                                                                                                                                                                                                                                                                                                                                                                                                                                                                                                                                                                                                                                                                                                                                                                                                                                                                                                                                                                                                                                                                                                                                                                                                                                                                                                                                                                                                                                                                                                                                                                                                                                                                                                                                                     |  |

# ● Flat Actuator A6E-□101-N

■ Raised Actuator A6E-□104-N