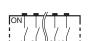

|  |
| Weight                   |                   | 0.06 g (2 poles)<br>0.09 g (4 poles)<br>0.12 g (6 poles)<br>0.15 g (8 poles)<br>0.18 g (10 poles) |  |  |

# ■Dimensions (Unit: mm)





| No. of poles | Мо       | Dimension A    |             |
|--------------|----------|----------------|-------------|
|              | Standard | With seal tape | Dimension A |
| 2            | A6H-2101 | A6H-2102       | 3.77        |
| 4            | A6H-4101 | A6H-4102       | 6.31        |
| 6            | A6H-6101 | A6H-6102       | 8.85        |
| 8            | A6H-8101 | A6H-8102       | 11.39       |
| 10           | A6H-0101 | A6H-0102       | 13.93       |

Note: Unless otherwise specified, a tolerance of ±0.4 mm applies to all dimensions.

#### ■Internal Connection Contact Form (Top View)





# Precautions

Be sure to read the Safety precautions common to all DIP Switches for correct use.

Application examples provided in this document are for reference only. In actual applications, confirm equipment functions and safety before using the product.
Consult your OMRON representative before using the product under conditions which are not described in the manual or applying the product to nuclear control systems, railroad systems, aviation systems, vehicles, combustion systems, medical equipment, amusement machines, safety equipment, and other systems or equipment that may have a serious influence on lives and property if used improperly. Make sure that the ratings and performance characteristics of the product provide a margin of safety for the system or equipment, and be sure