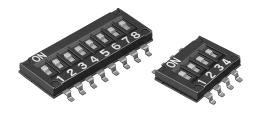

# Slide DIP Switches with Ultla-low profile and Half-pitch

- Industry's lowest-class profile of 1.55 mm.
- Half-pitch (1.27-mm) design reduces mounting space by 63%.
  - (compared with conventional models)
- Washable, with seal tape available.
- Embossed taping available for small reel 500 pcs.