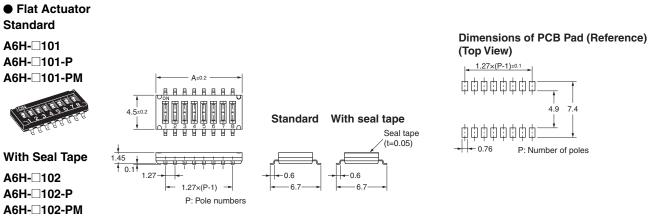

### Tube Packaging

| Туре            | Flat actuator                                                                                                                                                                                                                                                                                                                                                                                                                                                                                                                                                                                                                                                                                                                                                                                                                                                                                                                                                                                                                                                                                                                                                                                                                                                                                                                                                                                                                                                                                                                                                                                                                                                                                                                                                                                                                                                                                                                                                                                                                                                                                                                 |                      |                        |                      |  |  |  |
|-----------------|-------------------------------------------------------------------------------------------------------------------------------------------------------------------------------------------------------------------------------------------------------------------------------------------------------------------------------------------------------------------------------------------------------------------------------------------------------------------------------------------------------------------------------------------------------------------------------------------------------------------------------------------------------------------------------------------------------------------------------------------------------------------------------------------------------------------------------------------------------------------------------------------------------------------------------------------------------------------------------------------------------------------------------------------------------------------------------------------------------------------------------------------------------------------------------------------------------------------------------------------------------------------------------------------------------------------------------------------------------------------------------------------------------------------------------------------------------------------------------------------------------------------------------------------------------------------------------------------------------------------------------------------------------------------------------------------------------------------------------------------------------------------------------------------------------------------------------------------------------------------------------------------------------------------------------------------------------------------------------------------------------------------------------------------------------------------------------------------------------------------------------|----------------------|------------------------|----------------------|--|--|--|
| Type            | Standard                                                                                                                                                                                                                                                                                                                                                                                                                                                                                                                                                                                                                                                                                                                                                                                                                                                                                                                                                                                                                                                                                                                                                                                                                                                                                                                                                                                                                                                                                                                                                                                                                                                                                                                                                                                                                                                                                                                                                                                                                                                                                                                      |                      | With seal tape         |                      |  |  |  |
| Number of poles | and a start and a | Quantity<br>per tube | Presenter<br>Presenter | Quantity<br>per tube |  |  |  |
| 2               | A6H-2101                                                                                                                                                                                                                                                                                                                                                                                                                                                                                                                                                                                                                                                                                                                                                                                                                                                                                                                                                                                                                                                                                                                                                                                                                                                                                                                                                                                                                                                                                                                                                                                                                                                                                                                                                                                                                                                                                                                                                                                                                                                                                                                      | 125                  | A6H-2102               | 125                  |  |  |  |
| 4               | A6H-4101                                                                                                                                                                                                                                                                                                                                                                                                                                                                                                                                                                                                                                                                                                                                                                                                                                                                                                                                                                                                                                                                                                                                                                                                                                                                                                                                                                                                                                                                                                                                                                                                                                                                                                                                                                                                                                                                                                                                                                                                                                                                                                                      | 75                   | A6H-4102               | 75                   |  |  |  |
| 6               | A6H-6101                                                                                                                                                                                                                                                                                                                                                                                                                                                                                                                                                                                                                                                                                                                                                                                                                                                                                                                                                                                                                                                                                                                                                                                                                                                                                                                                                                                                                                                                                                                                                                                                                                                                                                                                                                                                                                                                                                                                                                                                                                                                                                                      | 54                   | A6H-6102               | 54                   |  |  |  |
| 8               | A6H-8101                                                                                                                                                                                                                                                                                                                                                                                                                                                                                                                                                                                                                                                                                                                                                                                                                                                                                                                                                                                                                                                                                                                                                                                                                                                                                                                                                                                                                                                                                                                                                                                                                                                                                                                                                                                                                                                                                                                                                                                                                                                                                                                      | 40                   | A6H-8102               | 40                   |  |  |  |
| 10              | A6H-0101                                                                                                                                                                                                                                                                                                                                                                                                                                                                                                                                                                                                                                                                                                                                                                                                                                                                                                                                                                                                                                                                                                                                                                                                                                                                                                                                                                                                                                                                                                                                                                                                                                                                                                                                                                                                                                                                                                                                                                                                                                                                                                                      | 33                   | A6H-0102               | 33                   |  |  |  |

#### **Embossed Taping**

| Туре               | Flat actuator |                      |             |                          |               |                      |             |                      |
|--------------------|---------------|----------------------|-------------|--------------------------|---------------|----------------------|-------------|----------------------|
| Type               | Standard      |                      |             | With seal tape           |               |                      |             |                      |
|                    | Entrater a    |                      |             | Contractor<br>Contractor |               |                      |             |                      |
| Number of<br>poles | Standard reel | Quantity<br>per reel | Small reel  | Quantity<br>per reel     | Standard reel | Quantity<br>per reel | Small reel  | Quantity<br>per reel |
| 2                  | A6H-2101-P    |                      | A6H-2101-PM |                          | A6H-2102-P    | -                    | A6H-2102-PM |                      |
| 4                  | A6H-4101-P    |                      | A6H-4101-PM |                          | A6H-4102-P    |                      | A6H-4102-PM |                      |
| 6                  | A6H-6101-P    | 4,000                | A6H-6101-PM | 500                      | A6H-6102-P    | 4,000                | A6H-6102-PM | 500                  |
| 8                  | A6H-8101-P    |                      | A6H-8101-PM |                          | A6H-8102-P    |                      | A6H-8102-PM |                      |
| 10                 | A6H-0101-P    |                      | A6H-0101-PM |                          | A6H-0102-P    |                      | A6H-0102-PM |                      |

# ■Dimensions (Unit: mm)

| No. of poles | Мо       | Dimension A    |             |
|--------------|----------|----------------|-------------|
|              | Standard | With seal tape | Dimension A |
| 2            | A6H-2101 | A6H-2102       | 3.77        |
| 4            | A6H-4101 | A6H-4102       | 6.31        |
| 6            | A6H-6101 | A6H-6102       | 8.85        |
| 8            | A6H-8101 | A6H-8102       | 11.39       |
| 10           | A6H-0101 | A6H-0102       | 13.93       |