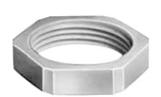

# Item #8207, Synthetic Lock-Nuts

### **SPECIFICATIONS**

| Thread Type           | PG                                |
|-----------------------|-----------------------------------|
| Size                  | PG 7                              |
| Wrench Size           | 19 mm                             |
| М                     | 5.0 mm                            |
| Lock-Nuts Color       | Grey                              |
| Standard Package Size | 100                               |
| Material              | Polyamide, Glass-Fiber Reinforced |
| Temperature Range     | -20 to +100 °C                    |
| Units Per Package     | 1                                 |