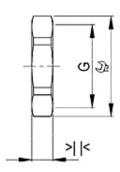

# Item #8207, Synthetic Lock-Nuts

### **SPECIFICATIONS**

| Thread Type           | PG                                |
|-----------------------|-----------------------------------|
| Size                  | PG 7                              |
| Wrench Size           | 19 mm                             |
| М                     | 5.0 mm                            |
| Lock-Nuts Color       | Grey                              |
| Standard Package Size | 100                               |
| Material              | Polyamide, Glass-Fiber Reinforced |
| Temperature Range     | -20 to +100 °C                    |
| Units Per Package     | 1                                 |