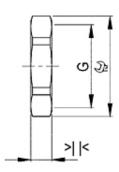

### **SPECIFICATIONS**

| Thread Type           | PG                                |
|-----------------------|-----------------------------------|
| Size                  | PG 13                             |
| Wrench Size           | 27 mm                             |
| М                     | 6.0 mm                            |
| Lock-Nuts Color       | Grey                              |
| Standard Package Size | 100                               |
| Material              | Polyamide, Glass-Fiber Reinforced |
| Temperature Range     | -20 to +100 °C                    |
| Units Per Package     | 1                                 |