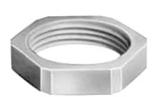

# Item #8213, Synthetic Lock-Nuts

### **SPECIFICATIONS**

| Thread Type           | PG                                |
|-----------------------|-----------------------------------|
| Size                  | PG 13                             |
| Wrench Size           | 27 mm                             |
| М                     | 6.0 mm                            |
| Lock-Nuts Color       | Grey                              |
| Standard Package Size | 100                               |
| Material              | Polyamide, Glass-Fiber Reinforced |
| Temperature Range     | -20 to +100 °C                    |
| Units Per Package     | 1                                 |