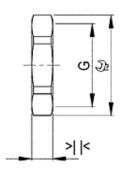

# Item #8216, Synthetic Lock-Nuts

### **SPECIFICATIONS**

| Thread Type           | PG                                |
|-----------------------|-----------------------------------|
| Size                  | PG 16                             |
| Wrench Size           | 30 mm                             |
| М                     | 6.0 mm                            |
| Lock-Nuts Color       | Grey                              |
| Standard Package Size | 100                               |
| Material              | Polyamide, Glass-Fiber Reinforced |
| Temperature Range     | -20 to +100 °C                    |
| Units Per Package     | 1                                 |