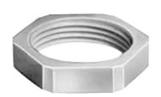

# Item #8216, Synthetic Lock-Nuts

### **SPECIFICATIONS**

| Thread Type           | PG                                |
|-----------------------|-----------------------------------|
| Size                  | PG 16                             |
| Wrench Size           | 30 mm                             |
| М                     | 6.0 mm                            |
| Lock-Nuts Color       | Grey                              |
| Standard Package Size | 100                               |
| Material              | Polyamide, Glass-Fiber Reinforced |
| Temperature Range     | -20 to +100 °C                    |
| Units Per Package     | 1                                 |