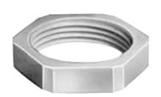

# Item #8220, Synthetic Lock-Nuts

### **SPECIFICATIONS**

| Thread Type           | Metric                            |
|-----------------------|-----------------------------------|
| Size                  | M20 x 1.5                         |
| Wrench Size           | 26 mm                             |
| М                     | 6.5 mm                            |
| Lock-Nuts Color       | Grey                              |
| Standard Package Size | 100                               |
| Material              | Polyamide, Glass-Fiber Reinforced |
| Temperature Range     | -20 to +100 °C                    |
| Units Per Package     | 1                                 |