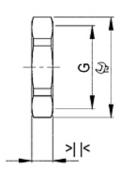

### **SPECIFICATIONS**

| Thread Type           | Metric                            |
|-----------------------|-----------------------------------|
| Size                  | M20 x 1.5                         |
| Wrench Size           | 26 mm                             |
| М                     | 6.5 mm                            |
| Lock-Nuts Color       | Grey                              |
| Standard Package Size | 100                               |
| Material              | Polyamide, Glass-Fiber Reinforced |
| Temperature Range     | -20 to +100 °C                    |
| Units Per Package     | 1                                 |