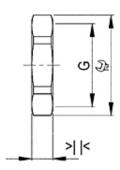

# Item #8221, Synthetic Lock-Nuts

### **SPECIFICATIONS**

| Thread Type           | PG                                |
|-----------------------|-----------------------------------|
| Size                  | PG 21                             |
| Wrench Size           | 36 mm                             |
| М                     | 7.0 mm                            |
| Lock-Nuts Color       | Grey                              |
| Standard Package Size | 100                               |
| Material              | Polyamide, Glass-Fiber Reinforced |
| Temperature Range     | -20 to +100 °C                    |
| Units Per Package     | 1                                 |