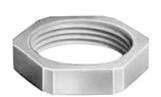

# Item #8221, Synthetic Lock-Nuts

### **SPECIFICATIONS**

| Thread Type           | PG                                |
|-----------------------|-----------------------------------|
| Size                  | PG 21                             |
| Wrench Size           | 36 mm                             |
| М                     | 7.0 mm                            |
| Lock-Nuts Color       | Grey                              |
| Standard Package Size | 100                               |
| Material              | Polyamide, Glass-Fiber Reinforced |
| Temperature Range     | -20 to +100 °C                    |
| Units Per Package     | 1                                 |