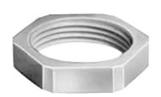

# Item #8229, Synthetic Lock-Nuts

### **SPECIFICATIONS**

| Thread Type           | PG                                |
|-----------------------|-----------------------------------|
| Size                  | PG 29                             |
| Wrench Size           | 46 mm                             |
| М                     | 7.0 mm                            |
| Lock-Nuts Color       | Grey                              |
| Standard Package Size | 50                                |
| Material              | Polyamide, Glass-Fiber Reinforced |
| Temperature Range     | -20 to +100 °C                    |
| Units Per Package     | 1                                 |