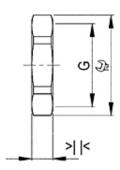

# Item #8229, Synthetic Lock-Nuts

### **SPECIFICATIONS**

| Thread Type           | PG                                |
|-----------------------|-----------------------------------|
| Size                  | PG 29                             |
| Wrench Size           | 46 mm                             |
| М                     | 7.0 mm                            |
| Lock-Nuts Color       | Grey                              |
| Standard Package Size | 50                                |
| Material              | Polyamide, Glass-Fiber Reinforced |
| Temperature Range     | -20 to +100 °C                    |
| Units Per Package     | 1                                 |