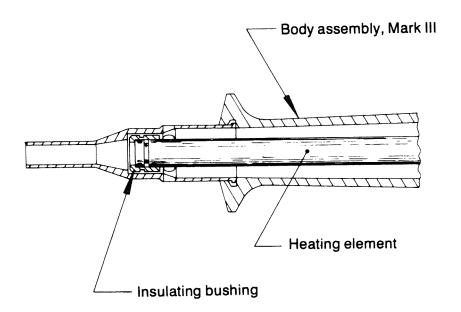

## **Raychem** Part No. 597678 AA-400 Mark III Body Assy' Replacement Kit.

## Notes:

- The insulating bushing was not required for the MK II body assy'. (green). The enclosed bushing must be used with the MK III body assy'. (yellow)
- 2. Slide insulating bushing over end of heating element prior to inserting element in body assembly.