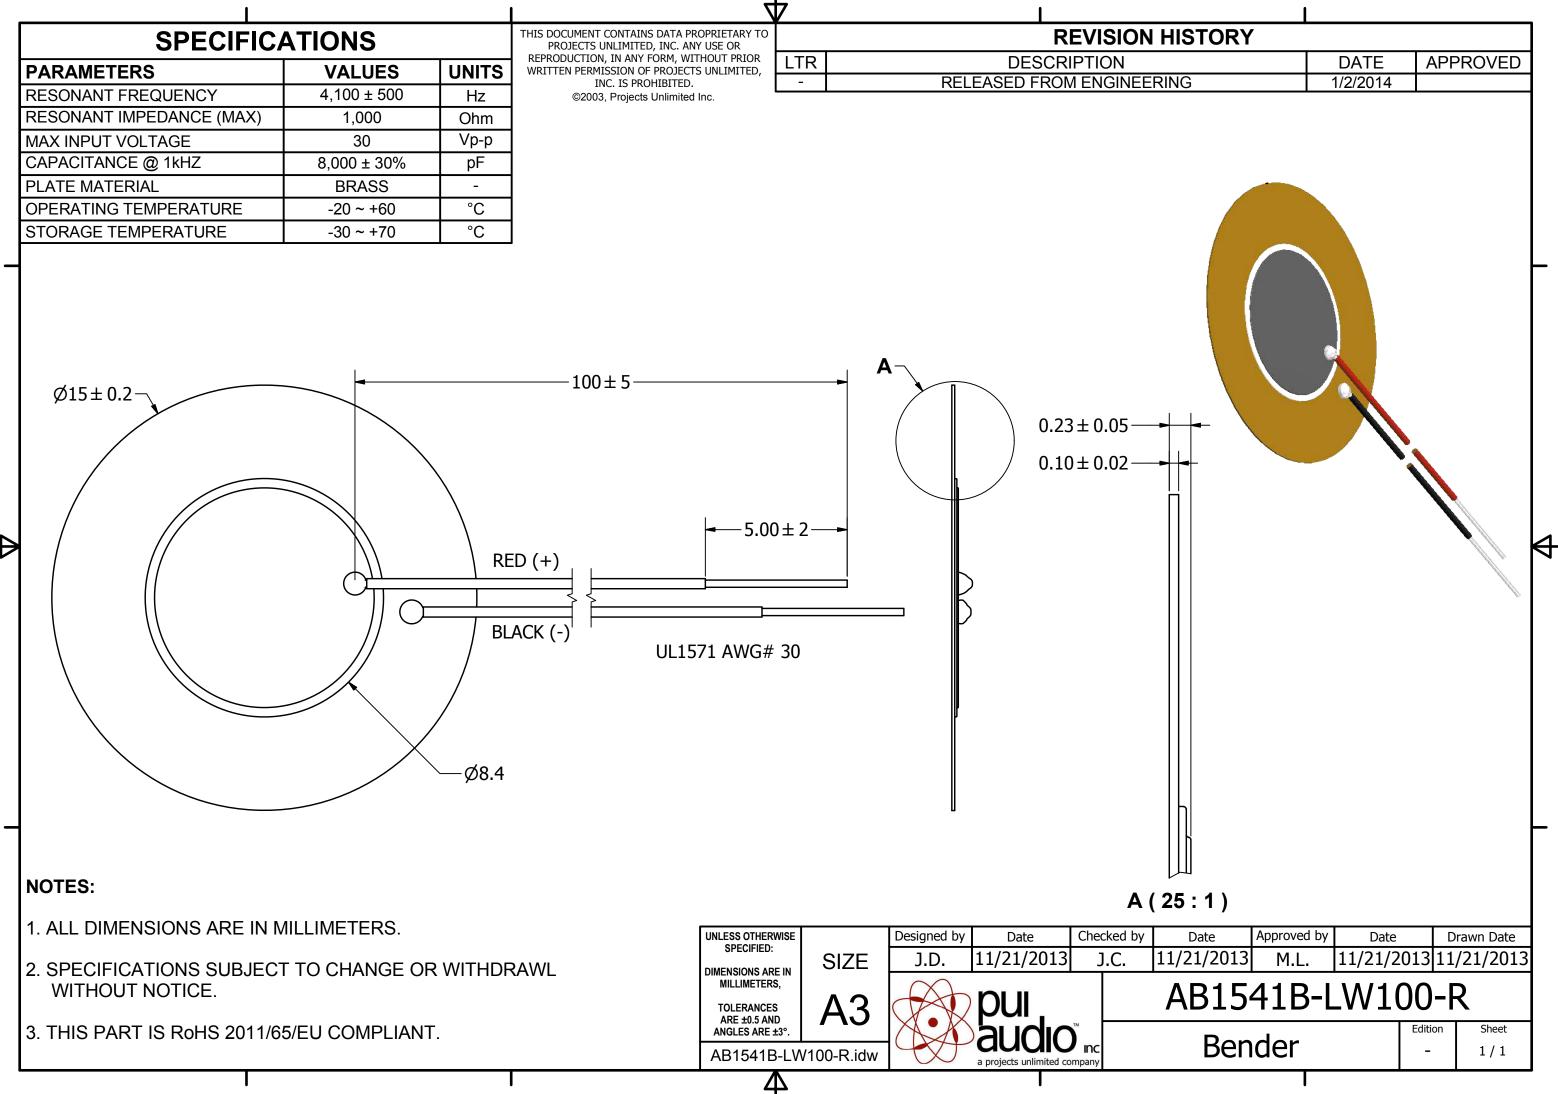

## **SPECIFICATIONS**

| PARAMETERS               | VALUES      | UNITS       |  |
|--------------------------|-------------|-------------|--|
| RESONANT FREQUENCY       | 4,100 ± 500 | 00 ± 500 Hz |  |
| RESONANT IMPEDANCE (MAX) | 1,000       | Ohm         |  |
| MAX INPUT VOLTAGE 30 Vp- |             | Vp-р        |  |
| CAPACITANCE @ 1kHZ       | 8,000 ± 30% | pF          |  |
| PLATE MATERIAL           | BRASS       | -           |  |
| OPERATING TEMPERATURE    | -20 ~ +60   | С°          |  |
| STORAGE TEMPERATURE      | -30 ~ +70   | °C          |  |

|           | 7   |                           |
|-----------|-----|---------------------------|
| ү то      |     | REVISION HIS              |
| OR<br>ED, | LTR | DESCRIPTION               |
|           | -   | RELEASED FROM ENGINEERING |
|           |     |                           |