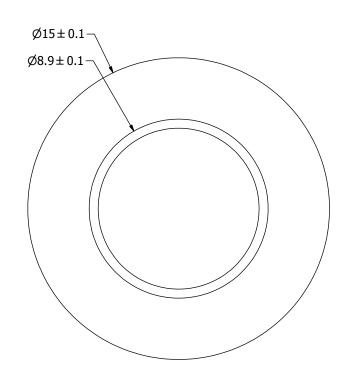

| SPECIFICATIONS           |             |       |  |  |  |
|--------------------------|-------------|-------|--|--|--|
| PARAMETERS               | VALUES      | UNITS |  |  |  |
| RESONANT FREQUENCY       | 4,800 ± 500 | Hz    |  |  |  |
| RESONANT IMPEDANCE (MAX) | 2,000       | Ohm   |  |  |  |
| MAX INPUT VOLTAGE        | 20          | Vp-p  |  |  |  |
| CAPACITANCE @ 1kHZ       | 7,500 ± 30% | pF    |  |  |  |
| PLATE MATERIAL           | BRASS       | -     |  |  |  |
| OPERATING TEMPERATURE    | -20 ~ +70   | °C    |  |  |  |
| STORAGE TEMPERATURE      | -30 ~ +80   | °C    |  |  |  |

## NOTES:

- 1. ALL DIMENSIONS ARE IN MILLIMETERS.
- 2. SPECIFICATIONS SUBJECT TO CHANGE OR WITHDRAWL WITHOUT NOTICE.
- 3. THIS PART IS RoHS 2002/95/EC COMPLIANT.

| INLESS OTHERWISE                |      | Designed by | Date     | Chec        | cked by | Date | Approved by | Date    |        |   |
|---------------------------------|------|-------------|----------|-------------|---------|------|-------------|---------|--------|---|
| SPECIFIED:                      | SIZE | RABL        | 4/8/2002 |             |         |      | S.J.        | 4/10/20 | 002    |   |
| MILLIMETERS,                    |      | $\infty$    | <b></b>  |             |         |      | ۸ D 1 E     | 10D     |        |   |
| TOLERANCES ARE ±0.5 AND A3 PUIL |      | ADI340D     |          |             |         |      |             |         |        |   |
| ANGLES ARE ±3°.                 | , ,  |             | או ולוכ  | тм          |         | D    | al a        |         | Editio | ) |
| AB1548B idw                     |      |             | addic    | <b>I</b> nc |         | Ben  | der         |         | -      |   |