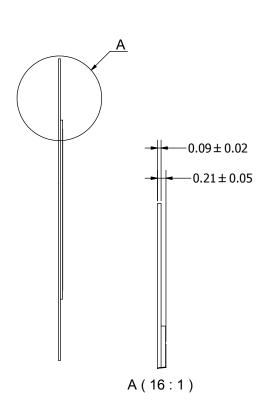

| SPECIFICATIONS           |             |       |  |  |  |
|--------------------------|-------------|-------|--|--|--|
| PARAMETERS               | VALUES      | UNITS |  |  |  |
| RESONANT FREQUENCY       | 4,800 ± 500 | Hz    |  |  |  |
| RESONANT IMPEDANCE (MAX) | 2,000       | Ohm   |  |  |  |
| MAX INPUT VOLTAGE        | 20          | Vp-p  |  |  |  |
| CAPACITANCE @ 1kHZ       | 7,500 ± 30% | pF    |  |  |  |
| PLATE MATERIAL           | BRASS       | -     |  |  |  |
| OPERATING TEMPERATURE    | -20 ~ +70   | °C    |  |  |  |
| STORAGE TEMPERATURE      | -30 ~ +80   | °C    |  |  |  |

## NOTES:

- 1. ALL DIMENSIONS ARE IN MILLIMETERS.
- 2. SPECIFICATIONS SUBJECT TO CHANGE OR WITHDRAWL WITHOUT NOTICE.
- 3. THIS PART IS RoHS 2002/95/EC COMPLIANT.

| INLESS OTHERWISE                |      | Designed by | Date     | Chec        | cked by | Date | Approved by | Date    |        |   |
|---------------------------------|------|-------------|----------|-------------|---------|------|-------------|---------|--------|---|
| SPECIFIED:                      | SIZE | RABL        | 4/8/2002 |             |         |      | S.J.        | 4/10/20 | 002    |   |
| MILLIMETERS,                    |      | $\infty$    | <b></b>  |             |         |      | ۸ D 1 E     | 10D     |        |   |
| TOLERANCES ARE ±0.5 AND A3 PUIL |      | ADI340D     |          |             |         |      |             |         |        |   |
| ANGLES ARE ±3°.                 | , ,  |             | או ולוכ  | тм          |         | D    | al a        |         | Editio | ) |
| AB1548B idw                     |      |             | addic    | <b>I</b> nc |         | Ben  | der         |         | -      |   |