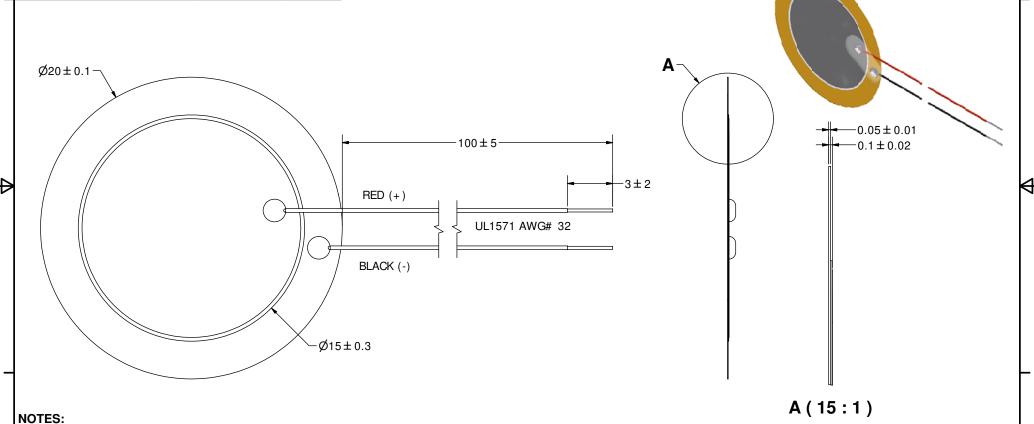

**SPECIFICATIONS PARAMETERS VALUES UNITS** RESONANT FREQUENCY 2,500 ± 300 Hz RESONANT IMPEDANCE (MAX) 500 Ohm Vp-p MAX INPUT VOLTAGE 30 pF CAPACITANCE @ 1kHZ 80,000 ± 30% PLATE MATERIAL **BRASS** OPERATING TEMPERATURE -20 ~ +60 °C STORAGE TEMPERATURE °C  $-20 \sim +70$ 

©2003, Projects Unlimited Inc.

UNLESS OTHERWISE

SPECIFIED:

DIMENSIONS ARE IN

MILLIMETERS,

TOLERANCES ARE ±0.5 AND ANGLES ARE ±3°.

AB2025B-LW100-R.idw

Designed by

2. SPECIFICATIONS SUBJECT TO CHANGE OR WITHDRAWL

1. ALL DIMENSIONS ARE IN MILLIMETERS.

WITHOUT NOTICE.