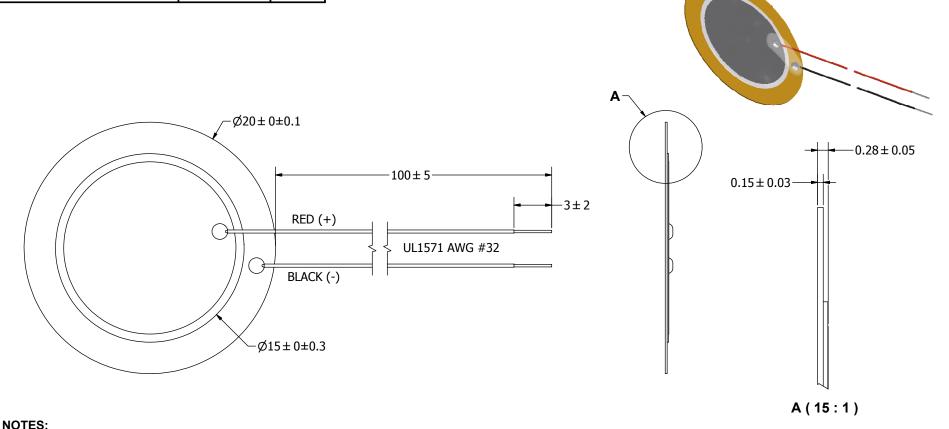

1. ALL DIMENSIONS ARE IN MILLIMETERS.

3. THIS PART IS RoHS 2011/65/EU COMPLIANT.

WITHOUT NOTICE.

2. SPECIFICATIONS SUBJECT TO CHANGE OR WITHDRAWL

THIS DOCUMENT CONTAINS DATA PROPRIETARY TO PROJECTS UNLIMITED, INC. ANY USE OR REPRODUCTION, IN ANY FORM, WITHOUT PRIOR WRITTEN PRMISSION OF PROJECTS UNLIMITED, INC. IS PROHIBITED.

©2003, Projects Unlimited Inc.

UNLESS OTHERWISE

SPECIFIED:

DIMENSIONS ARE IN

MILLIMETERS,

TOLERANCES ARE ±0.5 AND ANGLES ARE ±3°.

AB2040B-LW100-R.idw

Designed by