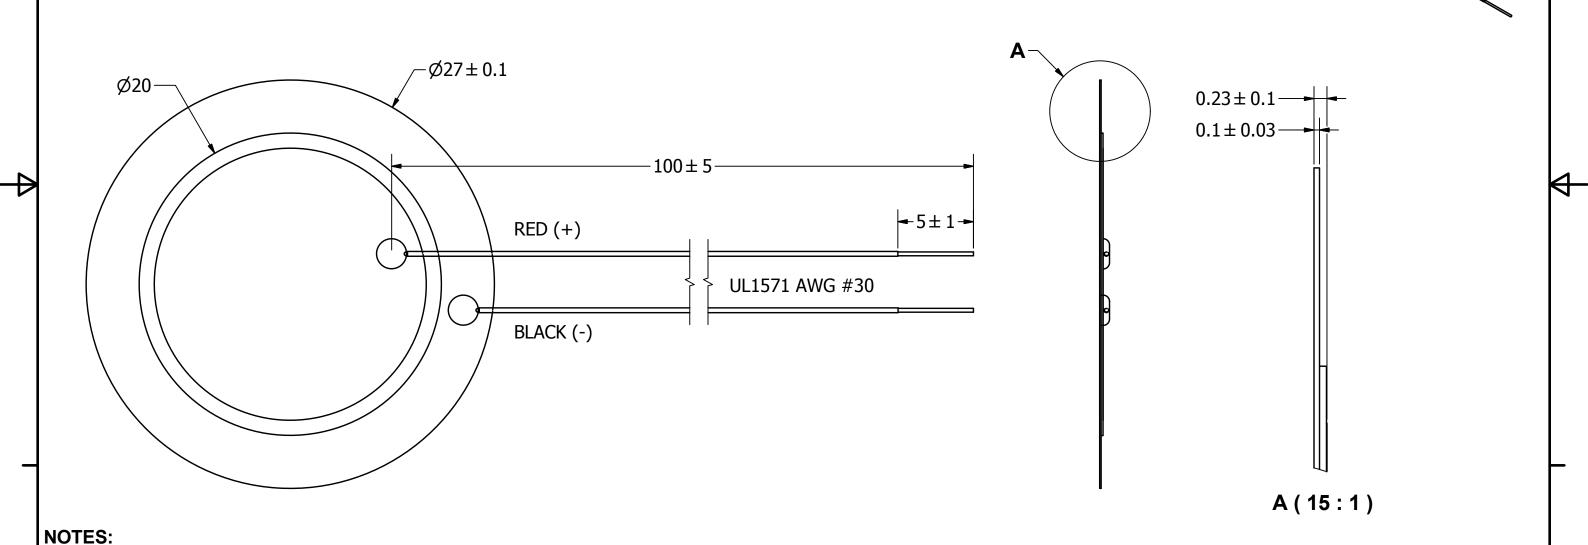

**SPECIFICATIONS** UNITS **PARAMETERS VALUES**  $2,000 \pm 500$ RESONANT FREQUENCY Hz RESONANT IMPEDANCE (MAX) 300 Ohm MAX INPUT VOLTAGE 30 Vp-p CAPACITANCE @ 1kHZ 45,000 ± 30% pF PLATE MATERIAL **BRASS OPERATING TEMPERATURE** -20 ~ +70 °C STORAGE TEMPERATURE °C -30 ~ +80

1. ALL DIMENSIONS ARE IN MILLIMETERS.

3. THIS PART IS RoHS 2011/65/EU COMPLIANT.

WITHOUT NOTICE.

2. SPECIFICATIONS SUBJECT TO CHANGE OR WITHDRAWL

THIS DOCUMENT CONTAINS DATA PROPRIETARY TO PROJECTS UNLIMITED, INC. ANY USE OR REPRODUCTION, IN ANY FORM, WITHOUT PRIOR WRITTEN PERMISSION OF PROJECTS UNLIMITED, INC. IS PROHIBITED.

**UNLESS OTHERWISE** 

SPECIFIED:

DIMENSIONS ARE IN MILLIMETERS,

TOLERANCES ARE ±0.5 AND ANGLES ARE ±3°.

AB2720B-LW100-R.idw

Designed by

J.D.

SIZE