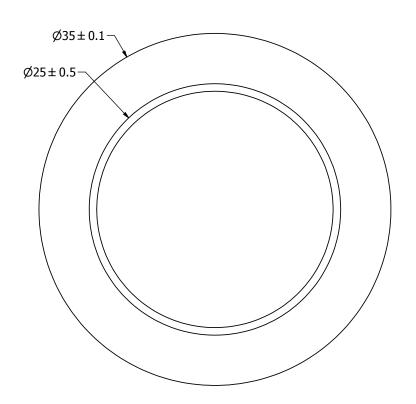

## NOTES:

- 1. ALL DIMENSIONS ARE IN MILLIMETERS.
- 2. SPECIFICATIONS SUBJECT TO CHANGE OR WITHDRAWL WITHOUT NOTICE.
- 3. THIS PART IS RoHS 2002/95/EC COMPLIANT.

| UNLESS OTHERWISE<br>SPECIFIED:                                  |      | Des |
|-----------------------------------------------------------------|------|-----|
|                                                                 | SIZE | R   |
| DIMENSIONS ARE IN<br>MILLIMETERS,<br>TOLERANCES<br>ARE ±0.5 AND |      |     |
|                                                                 | A3   | C   |
| ANGLES ARE ±3°.                                                 | ,    | 174 |
| AB3526B.idw                                                     |      |     |