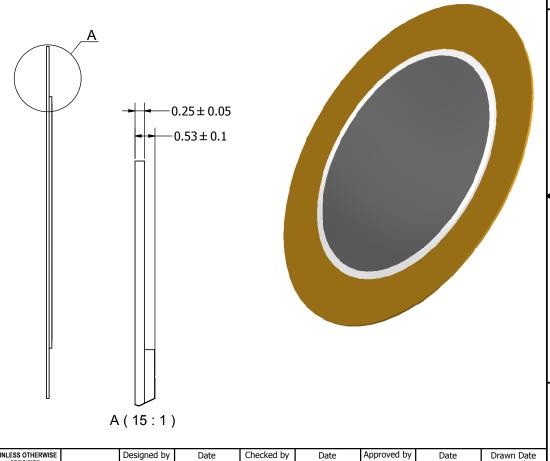

| SPECIFICATIONS           |             |              |  |  |
|--------------------------|-------------|--------------|--|--|
| PARAMETERS               | VALUES      | UNITS        |  |  |
| RESONANT FREQUENCY       | 2,600 ± 500 | Hz           |  |  |
| RESONANT IMPEDANCE (MAX) | 300         | Ohm          |  |  |
| MAX INPUT VOLTAGE        | 30          | <b>V</b> p-p |  |  |
| CAPACITANCE @ 1kHZ       | 30,000 ±30% | pF           |  |  |
| PLATE MATERIAL           | BRASS       | -            |  |  |
| OPERATING TEMPERATURE    | -20 ~ +70   | °C           |  |  |
| STORAGE TEMPERATURE      | -30 ~ +80   | °C           |  |  |
|                          |             |              |  |  |

## NOTES:

- 1. ALL DIMENSIONS ARE IN MILLIMETERS.
- 2. SPECIFICATIONS SUBJECT TO CHANGE OR WITHDRAWL WITHOUT NOTICE.
- 3. THIS PART IS RoHS 2002/95/EC COMPLIANT.

| UNLESS OTHERWISE<br>SPECIFIED:                                  |      | Des |
|-----------------------------------------------------------------|------|-----|
|                                                                 | SIZE | R   |
| DIMENSIONS ARE IN<br>MILLIMETERS,<br>TOLERANCES<br>ARE ±0.5 AND |      |     |
|                                                                 | A3   | C   |
| ANGLES ARE ±3°.                                                 | ,    | 174 |
| AB3526B.idw                                                     |      |     |