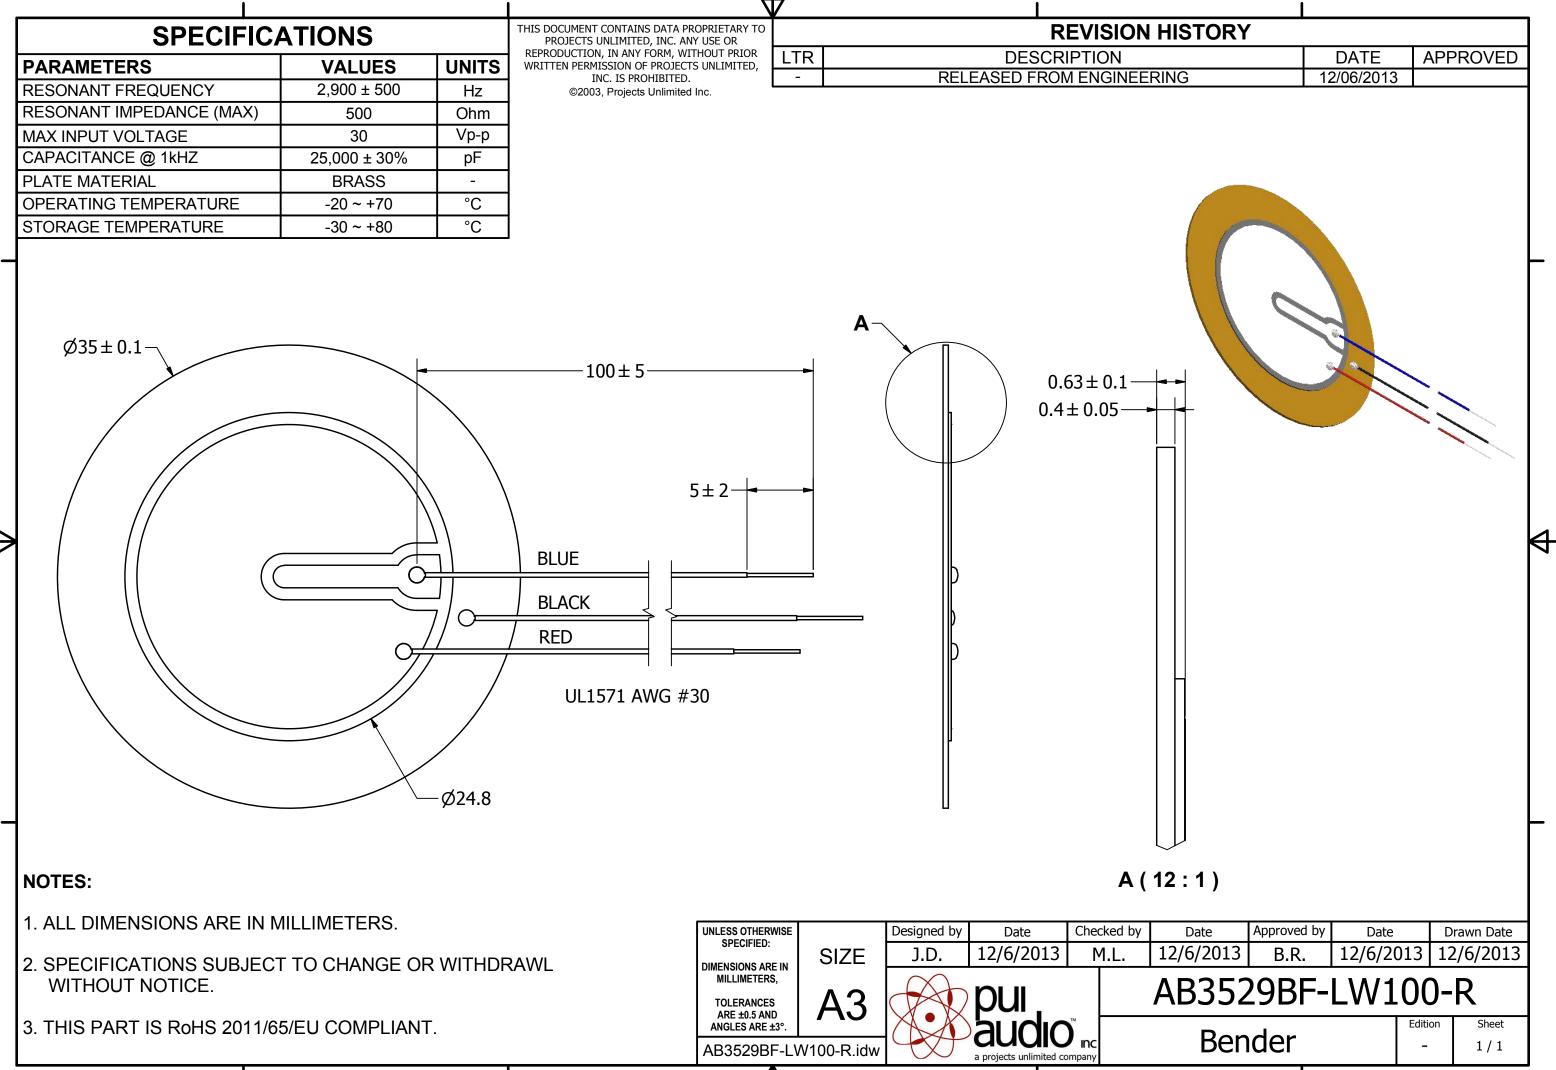

| PARAMETERS               | VALUES       | UNITS |
|--------------------------|--------------|-------|
| RESONANT FREQUENCY       | 2,900 ± 500  | Hz    |
| RESONANT IMPEDANCE (MAX) | 500          | Ohm   |
| MAX INPUT VOLTAGE        | 30           | Vp-р  |
| CAPACITANCE @ 1kHZ       | 25,000 ± 30% | pF    |
| PLATE MATERIAL           | BRASS        | -     |
| OPERATING TEMPERATURE    | -20 ~ +70    | °C    |
| STORAGE TEMPERATURE      | -30 ~ +80    | °C    |

PROJECTS UNLIMITED, INC. ANY USE OR INC. IS PROHIBITED.

|    |             | <b>REVISION HIS</b> |
|----|-------------|---------------------|
| ſR | DESC        | CRIPTION            |
| -  | RELEASED FR | OM ENGINEERING      |
|    |             |                     |