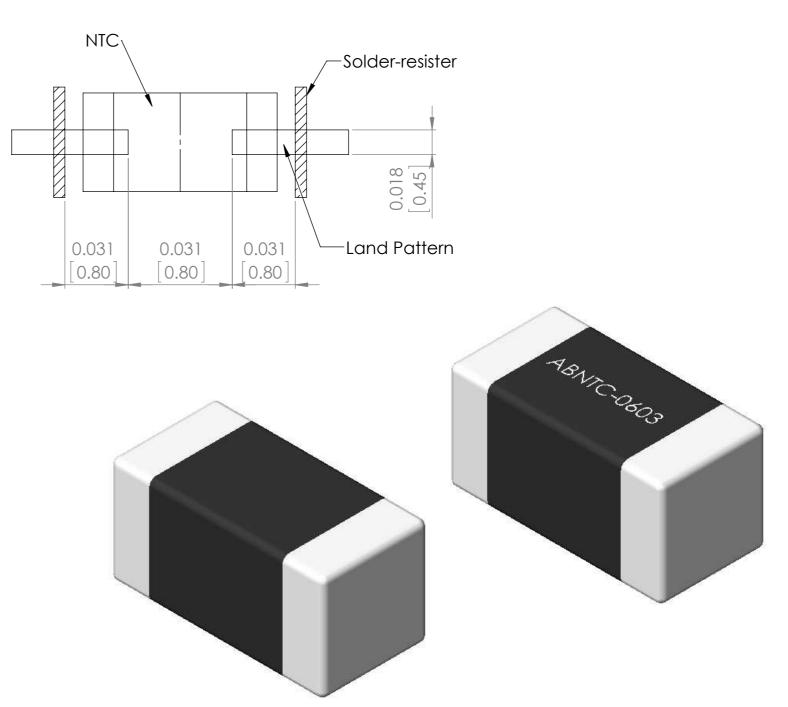

## **Recommended Land Pattern**

| UNLESS OTHERWISE SPECIFIED: FINISH: DIMENSIONS ARE IN INCH(MM) SURFACE FINISH: |         |      |       |      |           |       | DEBUR AND<br>BREAK SHARP<br>EDGES | DO NOT SCA                                                | LE DRAWING | REVISION - | -  |  |
|--------------------------------------------------------------------------------|---------|------|-------|------|-----------|-------|-----------------------------------|-----------------------------------------------------------|------------|------------|----|--|
| SURFACE FINISH: TOLERANCES: LINEAR: ANGULAR:                                   |         |      |       |      |           | EDGES | ABRACON                           |                                                           |            |            |    |  |
|                                                                                | NAME    | SIGN | ATURE | DATE |           |       |                                   | CORPORATION                                               |            |            |    |  |
| DRAWN                                                                          | SAAZVAT |      |       |      |           |       |                                   | 30332 Esperanza, Rancho Santa margarita, California 92688 |            |            |    |  |
| CHK'D                                                                          | XXXXXX  |      |       |      |           |       |                                   |                                                           |            |            |    |  |
| APPV'D                                                                         |         |      |       |      |           |       |                                   | TITLE:                                                    | Therm      | ictor      |    |  |
| MFG                                                                            |         |      |       |      |           |       |                                   | 111011113101                                              |            |            |    |  |
| Q.A                                                                            |         |      |       |      | MATERIAL: |       |                                   | DWG NO.                                                   |            |            | A3 |  |
|                                                                                |         |      |       |      |           |       |                                   | ABNTC-0603                                                |            |            |    |  |
|                                                                                |         |      |       |      |           |       |                                   | , (5) (1)                                                 |            |            |    |  |
|                                                                                |         |      |       |      | WEIGHT:   |       |                                   | SCALE:50:1                                                | SHE        | ET 1 OF 1  |    |  |