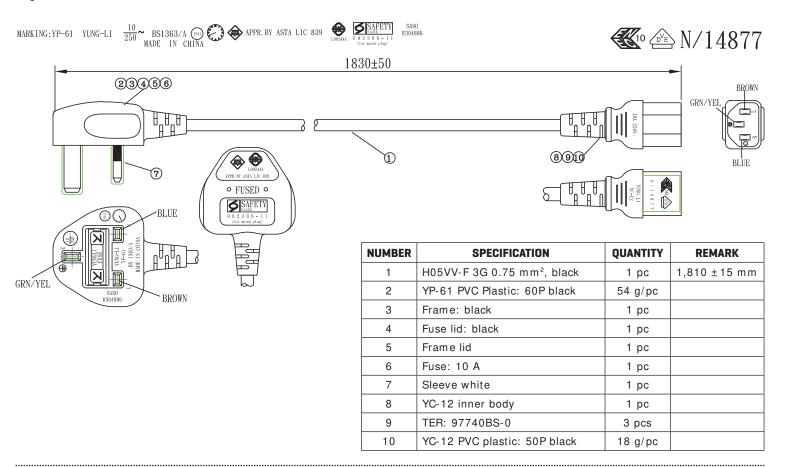

### **MECHANICAL DRAWING**

units: mm

TOLERANCE: > 0 ± 0.30mm > 1.0 ± 0.50mm > 10.0 ± 1.0mm > 20.0 ± 2.0mm Angle: ± 1°

#### **REVISION HISTORY**

| rev. | description     | date       |
|------|-----------------|------------|
| 1.0  | initial release | 06/12/2012 |

The revision history provided is for informational purposes only and is believed to be accurate.