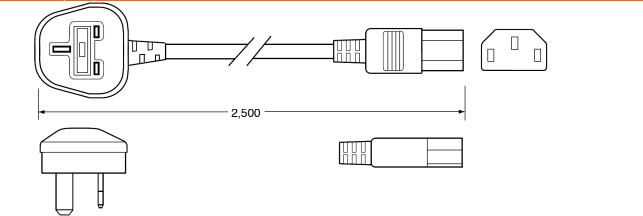

#### Europe – Three Wire (C13): AC30UEU

Phihong is not responsible for any error, and reserves the right to make changes without notice. Please visit our website at www.phihong.com for the most up-todate specifications and contact information.