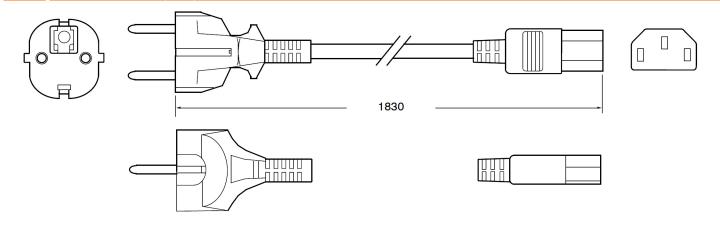

#### Europe – Three Wire (C13): AC30UEU

Phihong is not responsible for any error, and reserves the right to make changes without notice. Please visit our website at www.phihong.com for the most up-todate specifications and contact information.