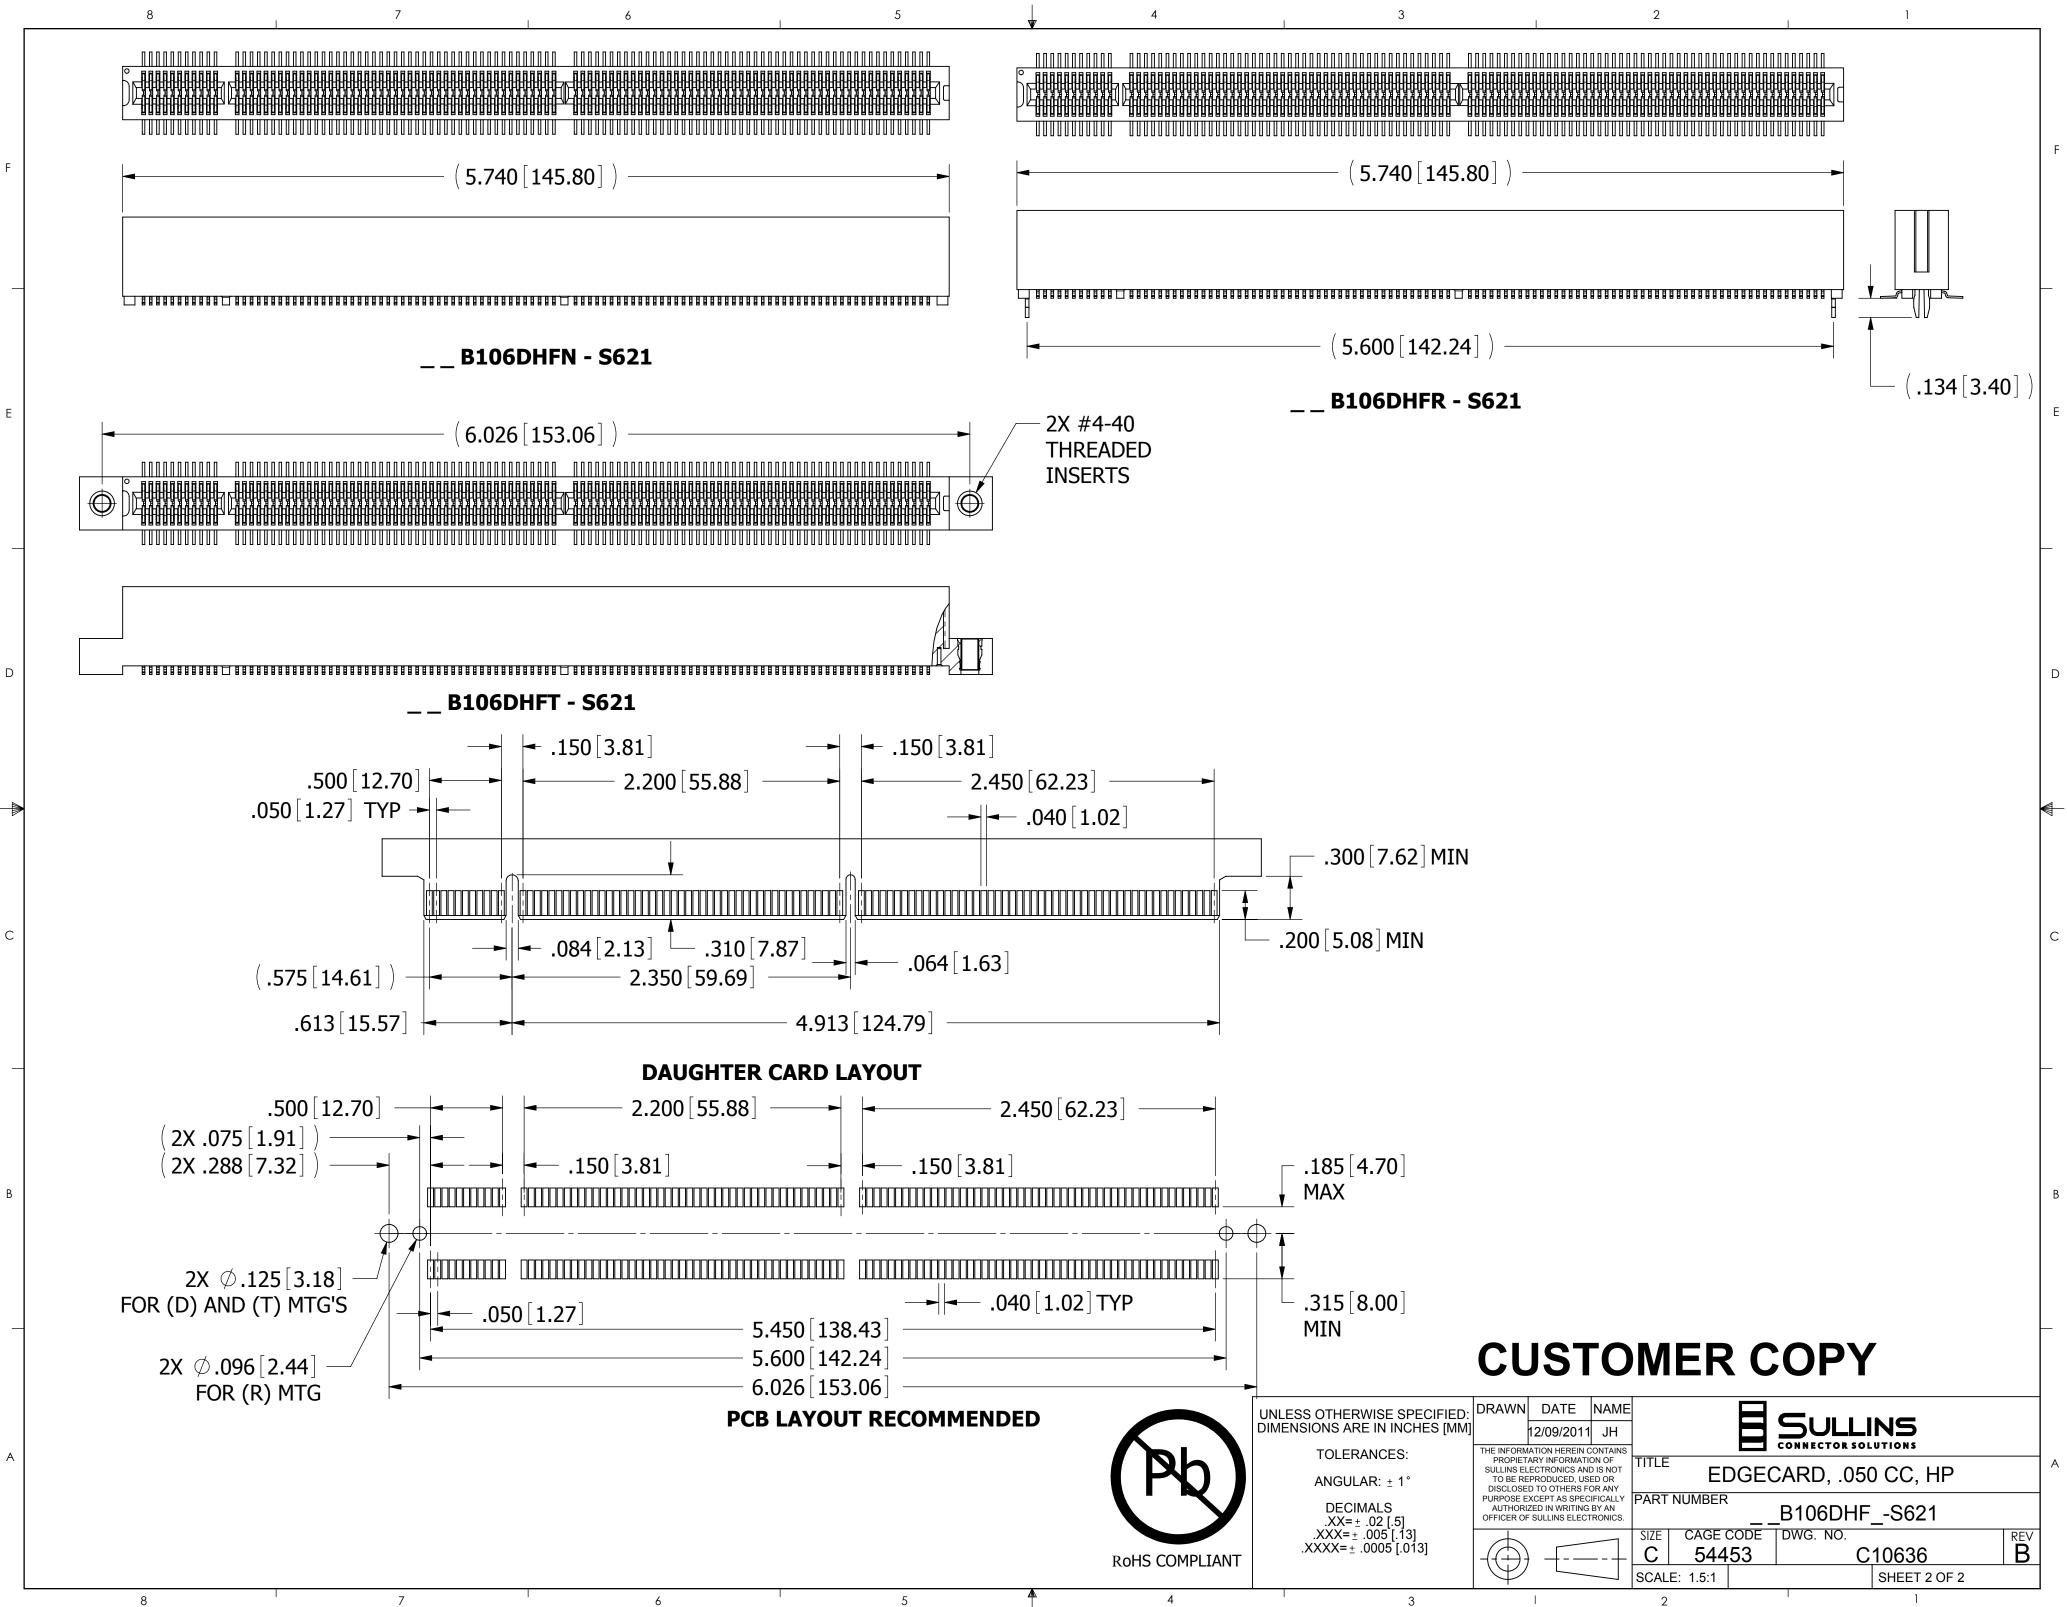

|             | -            |
|-------------|--------------|
| 1           |              |
| LAME CIOKSK | BIOKDHE -SK2 |

FILE NAME: C10636, \_ \_B106DHF\_-S621

FILE NAME: C10636, \_ \_B106DHF\_-S621