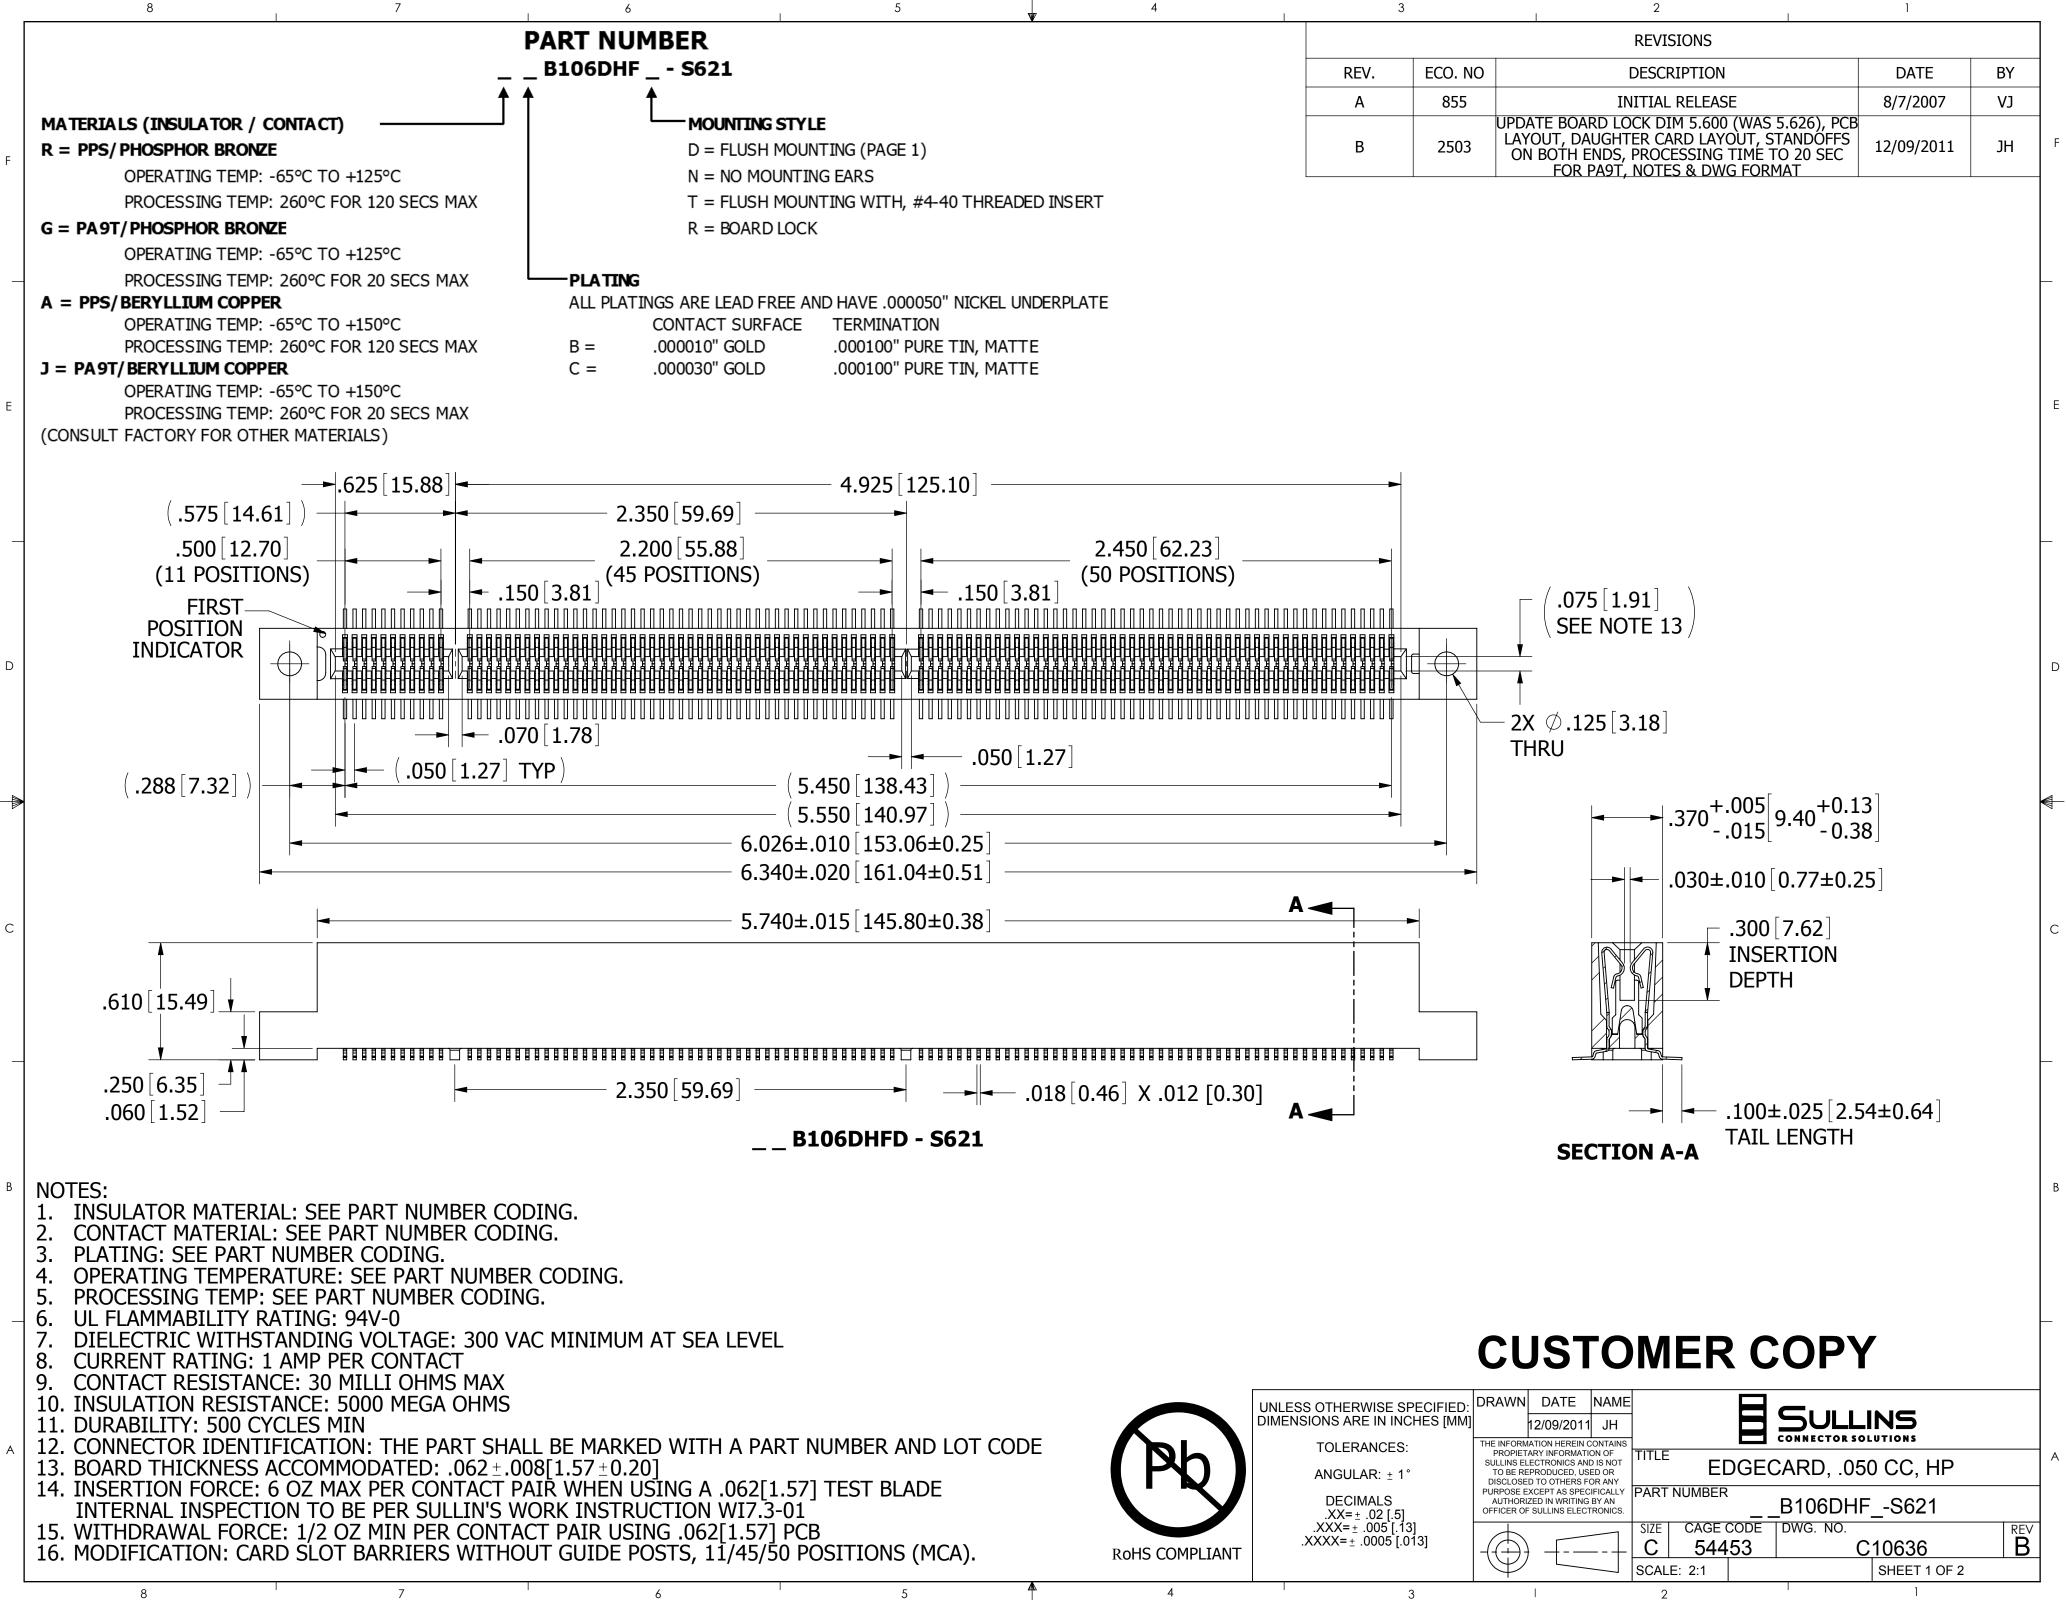

| 3    |         | 2                                                                                                                                                                  | 1          |    |
|------|---------|--------------------------------------------------------------------------------------------------------------------------------------------------------------------|------------|----|
|      |         |                                                                                                                                                                    |            |    |
| REV. | ECO. NO | DESCRIPTION                                                                                                                                                        | DATE       | BY |
| А    | 855     | INITIAL RELEASE                                                                                                                                                    | 8/7/2007   | VJ |
| В    | 2503    | UPDATE BOARD LOCK DIM 5.600 (WAS 5.626), PCB<br>LAYOUT, DAUGHTER CARD LAYOUT, STANDOFFS<br>ON BOTH ENDS, PROCESSING TIME TO 20 SEC<br>FOR PA9T, NOTES & DWG FORMAT | 12/09/2011 | JH |