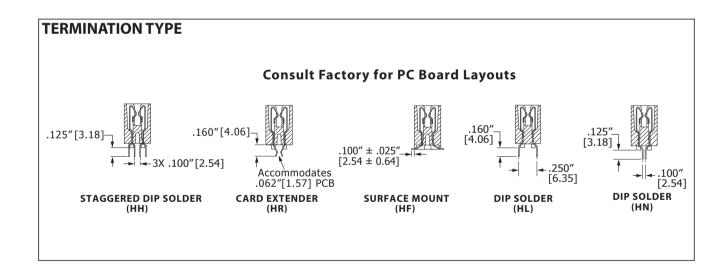

#### **SPECIFICATIONS**

- Accommodates .062" ± .008" [1.57 mm ± 0.20 mm] PC board (Consult factory for other board thicknesses)
- · PPS or PA9T insulator
- · Molded-in key available
- · High reliability/high cycle hairpin bellow contacts
- 1 Amp current rating per contact for contacts fully energized
- UL Flammability Rating: 94V-0