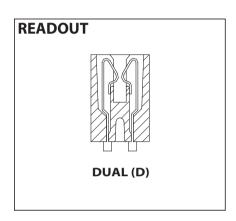

# .050" [1.27 mm] Contact Centers, .610" [15.49 mm] Insulator Height, [MCA] Dip Solder/Card Extender/SMT

**Industry Standard Part** 

#### .050" [1.27 mm] Contact Centers, .610" [15.49 mm] Insulator Height, [MCA] Dip Solder/Card Extender/SMT

**Industry Standard Part** 