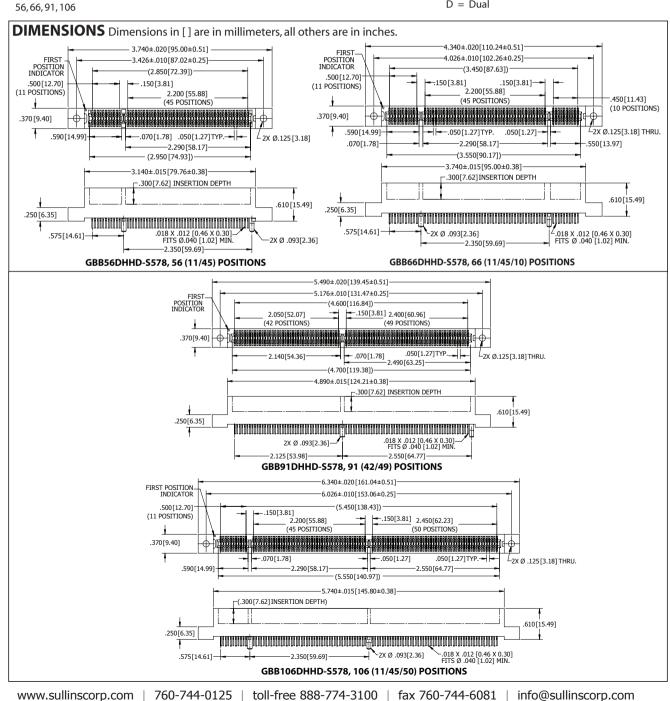

#### **SPECIFICATIONS**

- Accommodates .062" ± .008" [1.57 mm ± 0.20 mm] PC board (Consult factory for other board thicknesses)
- · PPS or PA9T insulator
- · Molded-in key available
- · High reliability/high cycle hairpin bellow contacts
- 1 Amp current rating per contact for contacts fully energized
- UL Flammability Rating: 94V-0