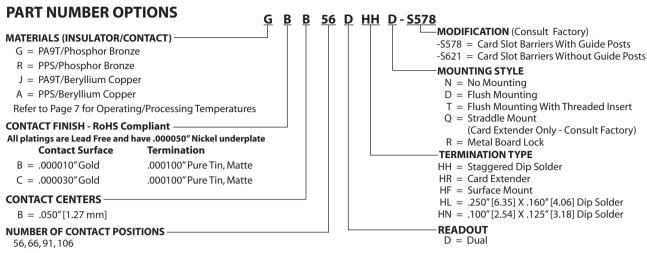

#### **SPECIFICATIONS**

- Accommodates .062" ± .008" [1.57 mm ± 0.20 mm] PC board (Consult factory for other board thicknesses)
- · PPS or PA9T insulator
- · Molded-in key available
- · High reliability/high cycle hairpin bellow contacts
- 1 Amp current rating per contact for contacts fully energized
- UL Flammability Rating: 94V-0