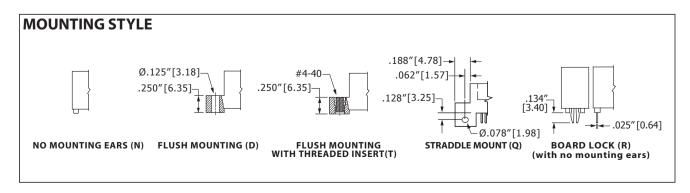

#### **SPECIFICATIONS**

- Accommodates .062" ± .008" [1.57 mm ± 0.20 mm] PC board (Consult factory for other board thicknesses)
- · PPS or PA9T insulator
- · Molded-in key available
- · High reliability/high cycle hairpin bellow contacts
- 1 Amp current rating per contact for contacts fully energized
- UL Flammability Rating: 94V-0