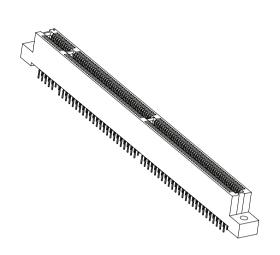

# .050" [1.27 mm] Contact Centers, .610" [15.49 mm] Insulator Height, [MCA] Dip Solder/Card Extender/SMT

**Industry Standard Part** 

#### **SPECIFICATIONS**

- Accommodates .062" ± .008" [1.57 mm ± 0.20 mm] PC board (Consult factory for other board thicknesses)
- · PPS or PA9T insulator
- · Molded-in key available
- · High reliability/high cycle hairpin bellow contacts
- 1 Amp current rating per contact for contacts fully energized
- UL Flammability Rating: 94V-0

#### .050" [1.27 mm] Contact Centers, .610" [15.49 mm] Insulator Height, [MCA] Dip Solder/Card Extender/SMT

**Industry Standard Part** 