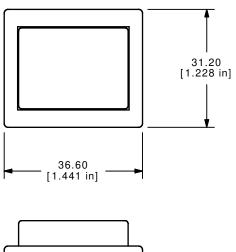

## NOTE:

1. DIMENSIONS IN MM [INCH]

2. GENERAL TOLERANCE: X.X = ± 0.4

 $X.XX = \pm 0.25$ 

3. RUBBER SEAL: MVQ

4. DENOTES CRITICAL PARAMETER

5. 2002/95/EC (ROHS) COMPLIANT

|  | 4 | E.SWITCH |
|--|---|----------|
|--|---|----------|

| TITLE | ACC-KF05  |    |            |
|-------|-----------|----|------------|
| SCALE | DATE      | DR | DWG        |
| 1:1   | 4/30/2012 | RC | 34-ACCKF05 |