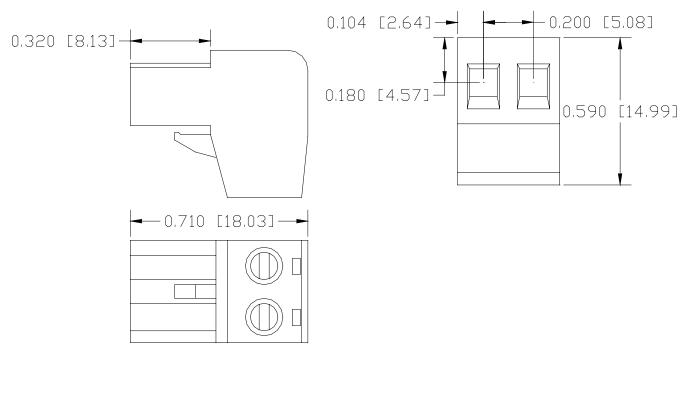

## **Pluggable Screw Terminal Block**

180° Wire Entry

## **Specifications:**

| Application                   | Used with 5mm socket available with                           |  |  |
|-------------------------------|---------------------------------------------------------------|--|--|
| Application                   | Sonalert® Solution models.                                    |  |  |
| Electrical                    | Max Voltage: 300V                                             |  |  |
|                               | Max Current: 15 Amp                                           |  |  |
| Screw Terminal                | Tightening Torque: 8 in-lbs                                   |  |  |
| Connection strongth           | Minimum of 5 lbs to remove pluggable screw                    |  |  |
| Connection strength           | terminal block from socket of Sonalert device.                |  |  |
| <b>Operating Temperature</b>  | Max 110°C                                                     |  |  |
| Material                      | Housing: UL94V0 Polymide (Color Black)                        |  |  |
| Wateria                       | Screw: Steel / Zinc chromate                                  |  |  |
| Wire Range                    | 12 to 26 AWG                                                  |  |  |
| Wire Strip Length             | <sup>1</sup> / <sub>4</sub> inch or 6mm                       |  |  |
|                               | 1 place = $\pm$ .3 mm                                         |  |  |
| <b>Dimensional Tolerances</b> | 2 places= $\pm$ .01 inch or .13 mm                            |  |  |
|                               | $3 \text{ places} = \pm.005 \text{ inch or } .038 \text{ mm}$ |  |  |

**Dimensions:** Inches (mm)

Flame Retardant

**RoHS Compliant** 

4411 South High School Road, Indianapolis, Indiana 46241 U.S.A • Phone: (317)612-1000 Fax: (317)612-1010 • www.mallory-sonalert.com